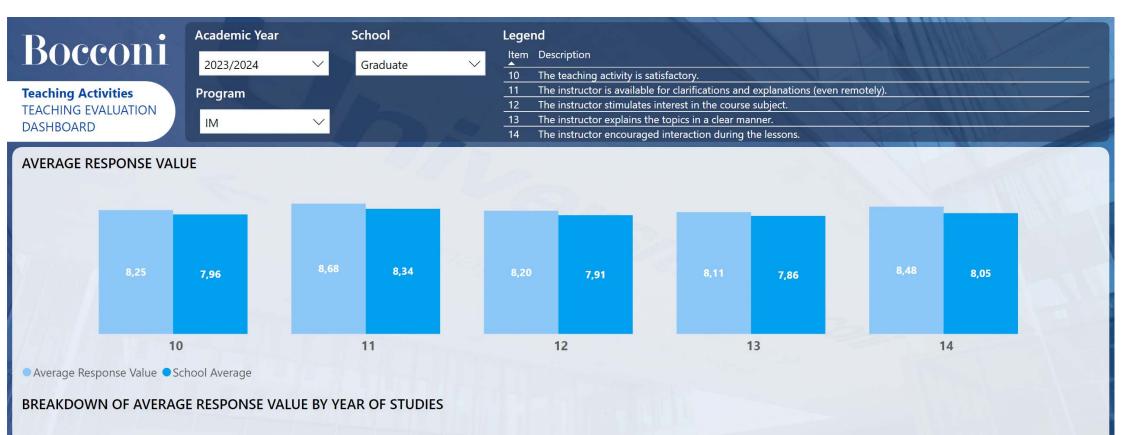

#### Legend

Item Description

| 1 | I am interested in the course topics.                                                                                                  |
|---|----------------------------------------------------------------------------------------------------------------------------------------|
| 2 | Overall I am satisfied with the way the course has been carried out.                                                                   |
| 3 | The schedule of lectures, practice and any other teaching activities has been respected.                                               |
| 4 | Your prior academic knowledge was adequate for understanding the topics covered in the course and included in the examination program. |
| 5 | The course material is adequate (useful/complete) for the study of the course subject.                                                 |
| 6 | The exam rules and procedures have been explained clearly.                                                                             |
| 7 | The workload required for this course is appropriate compared to the number of credits allocated to it.                                |
| 8 | The course has been carried out in accordance with the syllabus published on the website.                                              |
| 9 | The supplementary activities (practice, workshops, group work, etc.), if present, have been helpful in learning the course topics.     |

### **RESPONSES DISTRIBUTION OF TEACHING ACTIVITIES**

|      | 1    |      |      | 2    |      | 3    |      | 4    |      | 5    |                   | 6    |      | 7     |      | 8     |      | 9     |      | 10    | Тс   | otale  |
|------|------|------|------|------|------|------|------|------|------|------|-------------------|------|------|-------|------|-------|------|-------|------|-------|------|--------|
| Item | A.V. | %    | A.V.              | %    | A.V. | %     | A.V. | %     | A.V. | %     | A.V. | %     | A.V. | %      |
| 10   | 15   | 0,7% | 21   | 1,0% | 23   | 1,1% | 27   | 1,3% | 64   | 3,1% | <mark>13</mark> 6 | 6,7% | 247  | 12,1% | 433  | 21,2% | 480  | 23,5% | 599  | 29,3% | 2045 | 100,0% |
| 11   | 10   | 0,5% | 7    | 0,3% | 11   | 0,5% | 15   | 0,7% | 49   | 2,4% | 78                | 3,9% | 171  | 8,4%  | 381  | 18,8% | 527  | 26,0% | 775  | 38,3% | 2024 | 100,0% |
| 12   | 15   | 0,7% | 16   | 0,8% | 43   | 2,1% | 48   | 2,3% | 59   | 2,9% | 146               | 7,1% | 240  | 11,7% | 382  | 18,7% | 459  | 22,4% | 637  | 31,1% | 2045 | 100,0% |
| 13   | 28   | 1,4% | 26   | 1,3% | 36   | 1,8% | 30   | 1,5% | 70   | 3,4% | 156               | 7,6% | 253  | 12,4% | 381  | 18,6% | 469  | 22,9% | 595  | 29,1% | 2044 | 100,0% |
| 14   | 14   | 0,7% | 22   | 1,1% | 19   | 0,9% | 22   | 1,1% | 45   | 2,2% | 109               | 5,3% | 207  | 10,1% | 381  | 18,6% | 499  | 24,4% | 726  | 35,5% | 2044 | 100,0% |