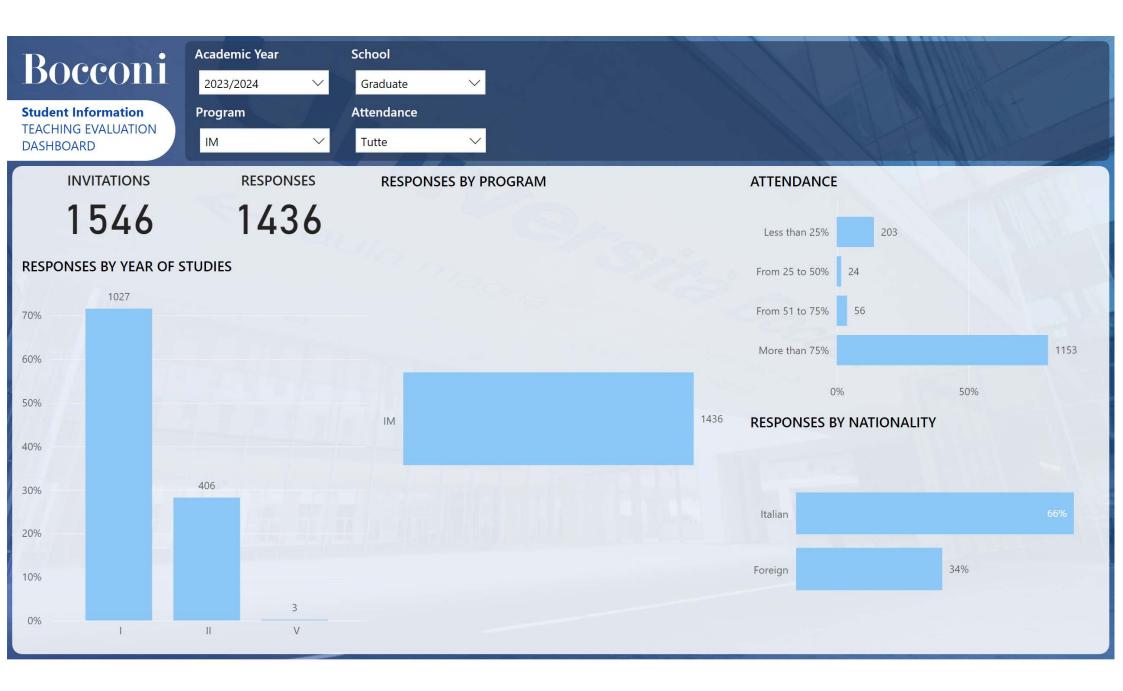

# BOCCONI Teaching Evaluation

Master of Science in International Management a.y. 2023-24

## 1. Student information



## **2. Evaluation of Attending Students**

| Roconi                           | Academic Year |
|----------------------------------|---------------|
| Bocconi                          | 2023/2024     |
| Course Evaluation                | Program       |
| TEACHING EVALUATION<br>DASHBOARD | IM            |

### **RESPONSES DISTRIBUTION OF COURSE ORGANIZATION**

|      |      | 1    |      | 2 3  |      | 4    |      |      | 5    |      | 6    |      | 7    | 8     |                   | 9     |      | 10    |      | Totale |      |        |
|------|------|------|------|------|------|------|------|------|------|------|------|------|------|-------|-------------------|-------|------|-------|------|--------|------|--------|
| Item | A.V. | %     | A.V.              | %     | A.V. | %     |