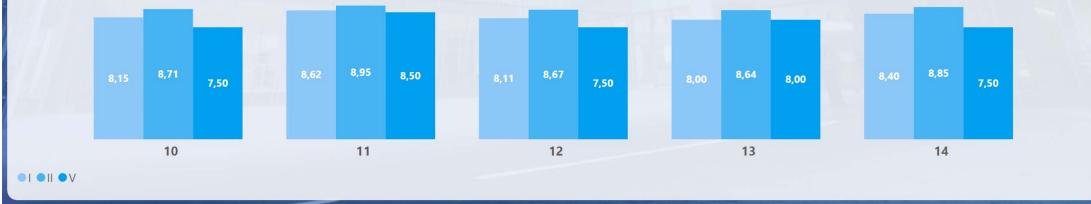

#### Legend

Item Description

| 1 | I am interested in the course topics.                                                                                                  |
|---|----------------------------------------------------------------------------------------------------------------------------------------|
| 2 | Overall I am satisfied with the way the course has been carried out.                                                                   |
| 3 | The schedule of lectures, practice and any other teaching activities has been respected.                                               |
| 4 | Your prior academic knowledge was adequate for understanding the topics covered in the course and included in the examination program. |
| 5 | The course material is adequate (useful/complete) for the study of the course subject.                                                 |
| 6 | The exam rules and procedures have been explained clearly.                                                                             |
| 7 | The workload required for this course is appropriate compared to the number of credits allocated to it.                                |
| 8 | The course has been carried out in accordance with the syllabus published on the website.                                              |
| 9 | The supplementary activities (practice, workshops, group work, etc.), if present, have been helpful in learning the course topics.     |

### **RESPONSES DISTRIBUTION OF TEACHING ACTIVITIES**

|      | 1    |      |      | 2    |      | 3    |      | 4    |      | 5    |                   | 6    |      | 7     |      | 8     |      | 9     |      | 10    | Тс   | otale  |
|------|------|------|------|------|------|------|------|------|------|------|-------------------|------|------|-------|------|-------|------|-------|------|-------|------|--------|
| Item | A.V. | %    | A.V.              | %    | A.V. | %     | A.V. | %     | A.V. | %     | A.V. | %     | A.V. | %      |
| 10   | 15   | 0,7% | 21   | 1,0% | 23   | 1,1% | 27   | 1,3% | 64   | 3,1% | <mark>13</mark> 6 | 6,7% | 247  | 12,1% | 433  | 21,2% | 480  | 23,5% | 599  | 29,3% | 2045 | 100,0% |
| 11   | 10   | 0,5% | 7    | 0,3% | 11   | 0,5% | 15   | 0,7% | 49   | 2,4% | 78                | 3,9% | 171  | 8,4%  | 381  | 18,8% | 527  | 26,0% | 775  | 38,3% | 2024 | 100,0% |
| 12   | 15   | 0,7% | 16   | 0,8% | 43   | 2,1% | 48   | 2,3% | 59   | 2,9% | 146               | 7,1% | 240  | 11,7% | 382  | 18,7% | 459  | 22,4% | 637  | 31,1% | 2045 | 100,0% |
| 13   | 28   | 1,4% | 26   | 1,3% | 36   | 1,8% | 30   | 1,5% | 70   | 3,4% | 156               | 7,6% | 253  | 12,4% | 381  | 18,6% | 469  | 22,9% | 595  | 29,1% | 2044 | 100,0% |
| 14   | 14   | 0,7% | 22   | 1,1% | 19   | 0,9% | 22   | 1,1% | 45   | 2,2% | 109               | 5,3% | 207  | 10,1% | 381  | 18,6% | 499  | 24,4% | 726  | 35,5% | 2044 | 100,0% |