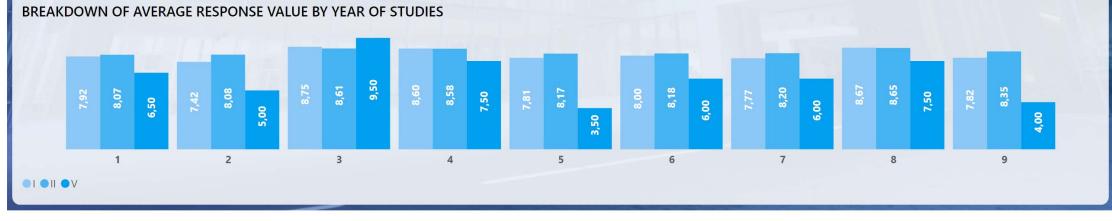

|        | 3        | 4         |      | 5                                 |                                                                                                                | 6              |              | 7                                                                                                               |                                                                                                                 | 8               | 9               | 9                 |

Average Response Value
 School Average



| Docconi             | Academic Year |        | School   |        | Lege       | nd                                                                               |   |
|---------------------|---------------|--------|----------|--------|------------|----------------------------------------------------------------------------------|---|
| Bocconi             | 2023/2024     | $\sim$ | Graduate | $\sim$ | Item<br>10 | Description The teaching activity is satisfactory.                               |   |
| Teaching Activities | Program       |        |          |        | 11         | The instructor is available for clarifications and explanations (even remotely). |   |
| TEACHING EVALUATION |               | × 1    |          |        | 12         | The instructor stimulates interest in th