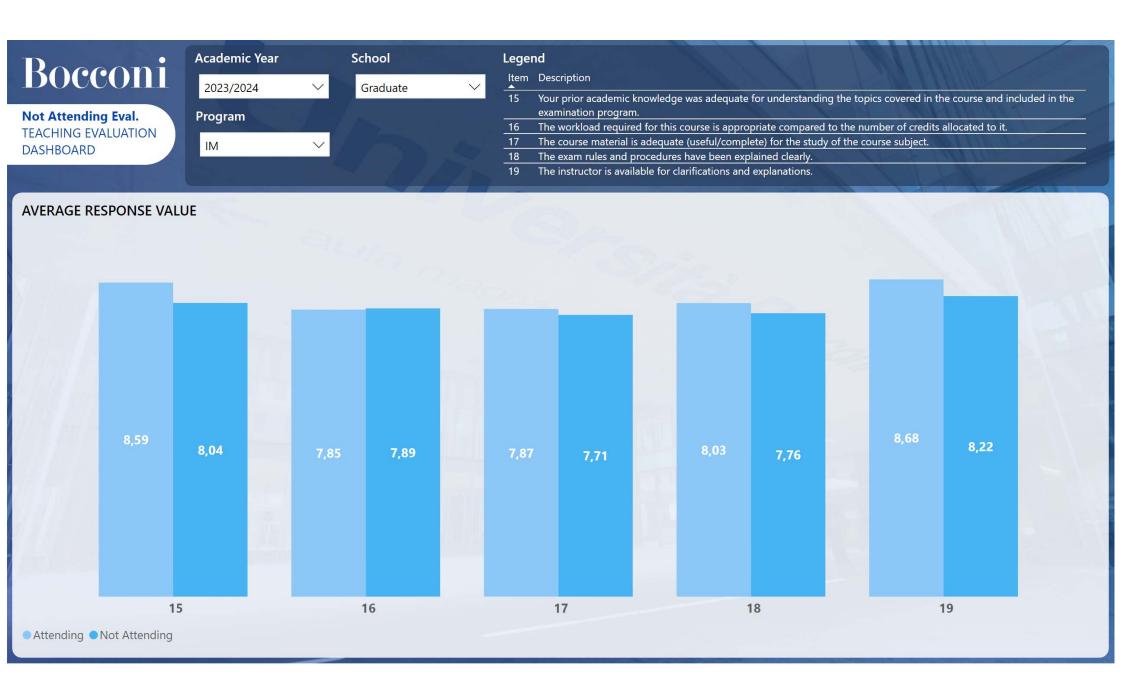

## **3. Evaluation of Non-Attending Students**

| Docconi                          | Academic Year |        | School   |        | Legend                                                                                                                                                                         |          |
|----------------------------------|---------------|--------|----------|--------|--------------------------------------------------------------------------------------------------------------------------------------------------------------------------------|----------|
| Bocconi                          | 2023/2024     | $\sim$ | Graduate | $\sim$ | Item Description<br>15 Your prior academic knowledge was adequate for understanding the topics covered in the course and include                                               | d in the |
| Not Attending Eval.              | Program       |        |          |        | <ul> <li>examination program.</li> <li>The workload required for this course is appropriate compared to the number of credits allocated to it.</li> </ul>                      |          |
| TEACHING EVALUATION<br>DASHBOARD | IM            | $\sim$ |          |        | <ul> <li>The course material is adequate (useful/complete) for the study of the course subject.</li> <li>The exam rules and procedures have been explained clearly.</li> </ul> |          |
| And Contract Provide             |               |        |          |        | 19 The instructor is available for clarifications and explanations.                                                                                                            |          |
| RESPONSES DISTRIBUTIO            |               |        | TION     | 110    |                                                                                                                                                                                | 1.1.1.1  |

|      | 1    |      | 2    |      | 3    |      | 4    |      | 5    |       | 6    |       | 7    |       | 8    |       | 9    |       | 10   |       | Totale |        |
|------|------|------|------|------|------|------|------|------|------|-------|------|-------|------|-------|------|-------|------|-------|------|-------|--------|--------|
| Item | A.V. | %     | A.V. | %     | A.V. | %     | A.V. | %     | A.V. | %     | A.V. | %     | A.V.   | %      |
| 15   | 5    | 4,6% | 2    | 1,9% | 0    |      | 2    | 1,9% | 8    | 7,4%  | 9    | 8,3%  | 3    | 2,8%  | 22   | 20,4% | 10   | 9,3%  | 47   | 43,5% | 108    | 100,0% |
| 16   | 5    | 4,6% | 1    | 0,9% | 0    |      | 0    |      | 10   | 9,3%  | 12   | 11,1% | 11   | 10,2% | 18   | 16,7% | 8    | 7,4%  | 43   | 39,8% | 108    | 100,0% |
| 17   | 4    | 3,7% | 2    | 1,9% | 0    |      | 3    | 2,8% | 11   | 10,3% | 10   | 9,3%  | 11   | 10,3% | 19   | 17,8% | 9    | 8,4%  | 38   | 35,5% | 107    | 100,0% |
| 18   | 5    | 4,7% | 3    | 2,8% | 1    | 0,9% | 3    | 2,8% | 8    | 7,5%  | 7    | 6,5%  | 11   | 10,3% | 18   | 16,8% | 9    | 8,4%  | 42   | 39,3% | 107    | 100,0% |
| 19   | 3    | 2,8% | 1    | 0,9% | 2    | 1,9% | 1    | 0,9% | 8    | 7,5%  | 7    | 6,5%  | 7    | 6,5%  | 17   | 15,9% | 12   | 11,2% | 49   | 45,8% | 107    | 100,0% |