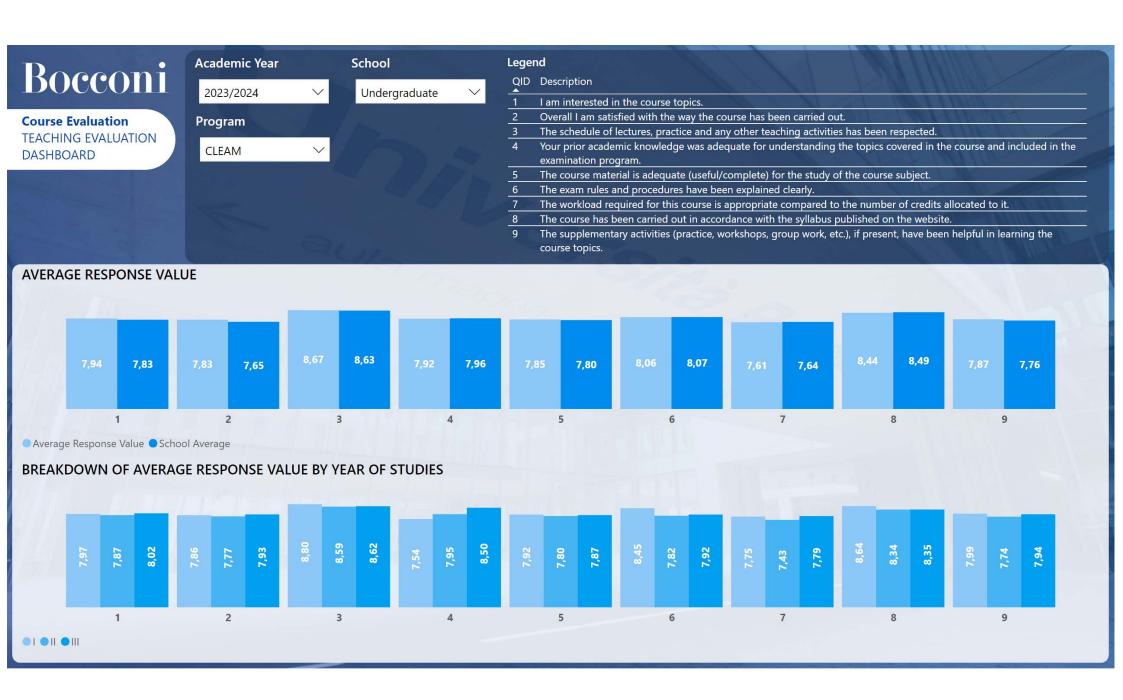

## Legend

| Proceedings of the Process of the Pr |
|--------------------------------------------------------------------------------------------------------------------------------------------------------------------------------------------------------------------------------------------------------------------------------------------------------------------------------------------------------------------------------------------------------------------------------------------------------------------------------------------------------------------------------------------------------------------------------------------------------------------------------------------------------------------------------------------------------------------------------------------------------------------------------------------------------------------------------------------------------------------------------------------------------------------------------------------------------------------------------------------------------------------------------------------------------------------------------------------------------------------------------------------------------------------------------------------------------------------------------------------------------------------------------------------------------------------------------------------------------------------------------------------------------------------------------------------------------------------------------------------------------------------------------------------------------------------------------------------------------------------------------------------------------------------------------------------------------------------------------------------------------------------------------------------------------------------------------------------------------------------------------------------------------------------------------------------------------------------------------------------------------------------------------------------------------------------------------------------------------------------------------|
| I am interested in the course topics.                                                                                                                                                                                                                                                                                                                                                                                                                                                                                                                                                                                                                                                                                                                                                                                                                                                                                                                                                                                                                                                                                                                                                                                                                                                                                                                                                                                                                                                                                                                                                                                                                                                                                                                                                                                                                                                                                                                                                                                                                                                                                          |
| Overall I am satisfied with the way the course has been carried out.                                                                                                                                                                                                                                                                                                                                                                                                                                                                                                                                                                                                                                                                                                                                                                                                                                                                                                                                                                                                                                                                                                                                                                                                                                                                                                                                                                                                                                                                                                                                                                                                                                                                                                                                                                                                                                                                                                                                                                                                                                                           |
| The schedule of lectures, practice and any other teaching activities has been respected.                                                                                                                                                                                                                                                                                                                                                                                                                                                                                                                                                                                                                                                                                                                                                                                                                                                                                                                                                                                                                                                                                                                                                                                                                                                                                                                                                                                                                                                                                                                                                                                                                                                                                                                                                                                                                                                                                                                                                                                                                                       |
| Your prior academic knowledge was adequate for understanding the topics covered in the course and included in the examination program.                                                                                                                                                                                                                                                                                                                                                                                                                                                                                                                                                                                                                                                                                                                                                                                                                                                                                                                                                                                                                                                                                                                                                                                                                                                                                                                                                                                                                                                                                                                                                                                                                                                                                                                                                                                                                                                                                                                                                                                         |
| The course material is adequate (useful/complete) for the study of the course subject.                                                                                                                                                                                                                                                                                                                                                                                                                                                                                                                                                                                                                                                                                                                                                                                                                                                                                                                                                                                                                                                                                                                                                                                                                                                                                                                                                                                                                                                                                                                                                                                                                                                                                                                                                                                                                                                                                                                                                                                                                                         |
| The exam rules and procedures have been explained clearly.                                                                                                                                                                                                                                                                                                                                                                                                                                                                                                                                                                                                                                                                                                                                                                                                                                                                                                                                                                                                                                                                                                                                                                                                                                                                                                                                                                                                                                                                                                                                                                                                                                                                                                                                                                                                                                                                                                                                                                                                                                                                     |
| The workload required for this course is appropriate compared to the number of credits allocated to it.                                                                                                                                                                                                                                                                                                                                                                                                                                                                                                                                                                                                                                                                                                                                                                                                                                                                                                                                                                                                                                                                                                                                                                                                                                                                                                                                                                                                                                                                                                                                                                                                                                                                                                                                                                                                                                                                                                                                                                                                                        |
| The course has been carried out in accordance with the syllabus published on the website.                                                                                                                                                                                                                                                                                                                                                                                                                                                                                                                                                                                                                                                                                                                                                                                                                                                                                                                                                                                                                                                                                                                                                                                                                                                                                                                                                                                                                                                                                                                                                                                                                                                                                                                                                                                                                                                                                                                                                                                                                                      |
| The supplementary activities (practice, workshops, group work, etc.), if present, have been helpful in learning the course topics.                                                                                                                                                                                                                                                                                                                                                                                                                                                                                                                                                                                                                                                                                                                                                                                                                                                                                                                                                                                                                                                                                                                                                                                                                                                                                                                                                                                                                                                                                                                                                                                                                                                                                                                                                                                                                                                                                                                                                                                             |
|                                                                                                                                                                                                                                                                                                                                                                                                                                                                                                                                                                                                                                                                                                                                                                                                                                                                                                                                                                                                                                                                                                                                                                                                                                                                                                                                                                                                                                                                                                                                                                                                                                                                                                                                                                                                                                                                                                                                                                                                                                                                                                                                |