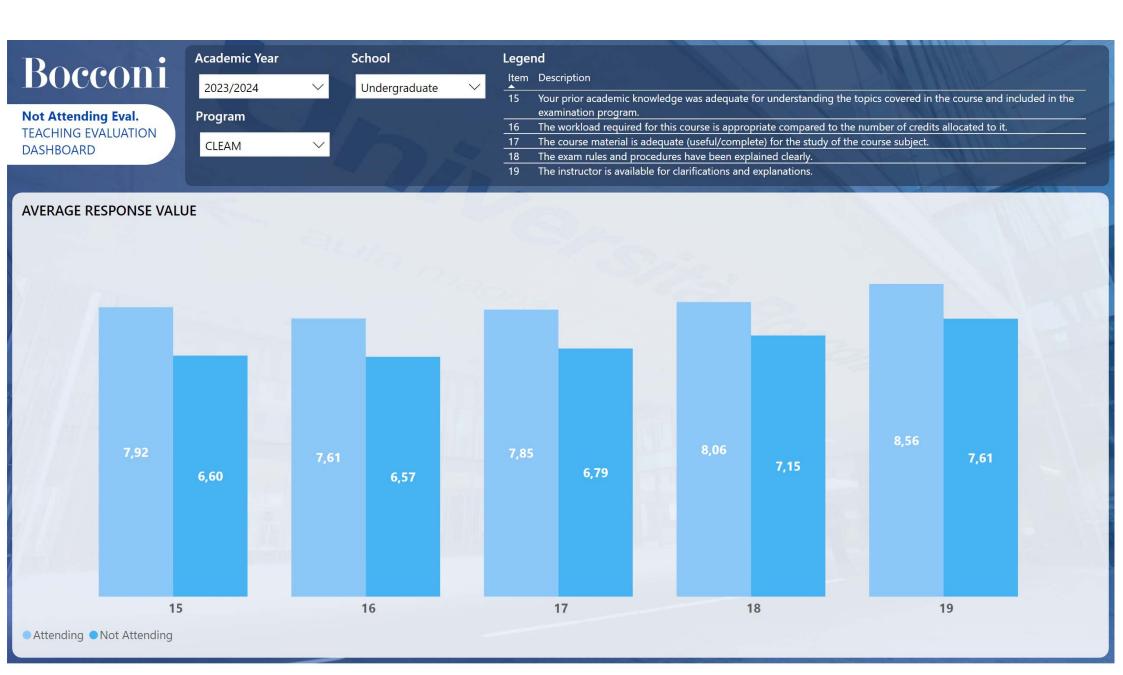

Not Attending Eval.
TEACHING EVALUATION
DASHBOARD

| Academic Year                                                                                                                                                                                                                                                                                                                                                                                                                                                                                                                                                                                                                                                                                                                                                                                                                                                                                                                                                                                                                                                                                                                                                                                                                                                                                                                                                                                                                                                                                                                                                                                                                                                                                                                                                                                                                                                                                                                                                                                                                                                                                                                  |          | School        |   | Legend                                                                                                               |
|--------------------------------------------------------------------------------------------------------------------------------------------------------------------------------------------------------------------------------------------------------------------------------------------------------------------------------------------------------------------------------------------------------------------------------------------------------------------------------------------------------------------------------------------------------------------------------------------------------------------------------------------------------------------------------------------------------------------------------------------------------------------------------------------------------------------------------------------------------------------------------------------------------------------------------------------------------------------------------------------------------------------------------------------------------------------------------------------------------------------------------------------------------------------------------------------------------------------------------------------------------------------------------------------------------------------------------------------------------------------------------------------------------------------------------------------------------------------------------------------------------------------------------------------------------------------------------------------------------------------------------------------------------------------------------------------------------------------------------------------------------------------------------------------------------------------------------------------------------------------------------------------------------------------------------------------------------------------------------------------------------------------------------------------------------------------------------------------------------------------------------|----------|---------------|---|----------------------------------------------------------------------------------------------------------------------|
| 2023/2024                                                                                                                                                                                                                                                                                                                                                                                                                                                                                                                                                                                                                                                                                                                                                                                                                                                                                                                                                                                                                                                                                                                                                                                                                                                                                                                                                                                                                                                                                                                                                                                                                                                                                                                                                                                                                                                                                                                                                                                                                                                                                                                      | <b>~</b> | Undergraduate | ~ | Item Description                                                                                                     |
|                                                                                                                                                                                                                                                                                                                                                                                                                                                                                                                                                                                                                                                                                                                                                                                                                                                                                                                                                                                                                                                                                                                                                                                                                                                                                                                                                                                                                                                                                                                                                                                                                                                                                                                                                                                                                                                                                                                                                                                                                                                                                                                                |          |               |   | 15 Your prior academic knowledge was adequate for understanding the topics covered in the course and included in the |
| Program                                                                                                                                                                                                                                                                                                                                                                                                                                                                                                                                                                                                                                                                                                                                                                                                                                                                                                                                                                                                                                                                                                                                                                                                                                                                                                                                                                                                                                                                                                                                                                                                                                                                                                                                                                                                                                                                                                                                                                                                                                                                                                                        |          |               |   | examination program.                                                                                                 |
| To the second se | <u> </u> |               |   | 16 The workload required for this course is appropriate compared to the number of credits allocated to it.           |
| CLEAM                                                                                                                                                                                                                                                                                                                                                                                                                                                                                                                                                                                                                                                                                                                                                                                                                                                                                                                                                                                                                                                                                                                                                                                                                                                                                                                                                                                                                                                                                                                                                                                                                                                                                                                                                                                                                                                                                                                                                                                                                                                                                                                          | ~        |               |   | 17 The course material is adequate (useful/complete) for the study of the course subject.                            |
| 0227 1111                                                                                                                                                                                                                                                                                                                                                                                                                                                                                                                                                                                                                                                                                                                                                                                                                                                                                                                                                                                                                                                                                                                                                                                                                                                                                                                                                                                                                                                                                                                                                                                                                                                                                                                                                                                                                                                                                                                                                                                                                                                                                                                      | - 1      |               |   | 18 The exam rules and procedures have been explained clearly.                                                        |
|                                                                                                                                                                                                                                                                                                                                                                                                                                                                                                                                                                                                                                                                                                                                                                                                                                                                                                                                                                                                                                                                                                                                                                                                                                                                                                                                                                                                                                                                                                                                                                                                                                                                                                                                                                                                                                                                                                                                                                                                                                                                                                                                |          |               |   | 19 The instructor is available for clarifications and explanations.                                                  |