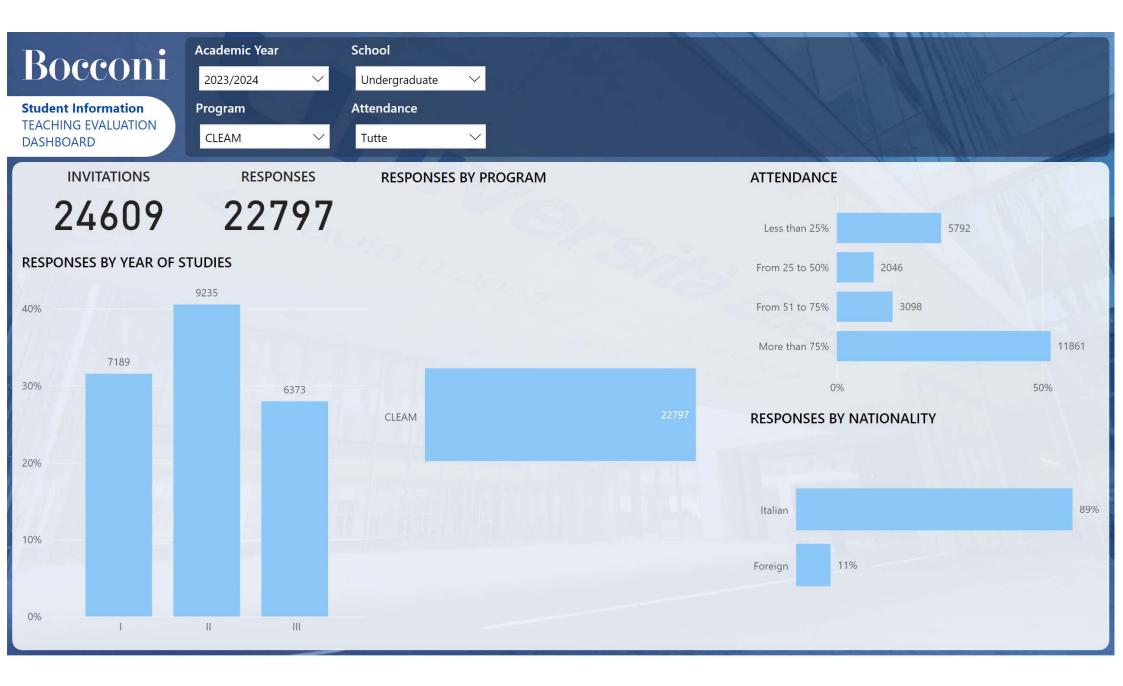

## Bocconi

Course Evaluation
TEACHING EVALUATION
DASHBOARD

| Academic Year |          | School        |   |
|---------------|----------|---------------|---|
| 2023/2024     | <b>~</b> | Undergraduate | ~ |
| Program       |          |               |   |

## RESPONSES DISTRIBUTION OF COURSE ORGANIZATION

**CLEAM** 

|           |      | 1    |      | 2    |      | 3    |      | 4    |      | 5    | (    | 5    |      | 7     |      | 8     |      | 9     |      | 10    | To    | tale   |
|-----------|------|------|------|------|------|------|------|------|------|------|------|------|------|-------|------|-------|------|-------|------|-------|-------|--------|
| Item<br>• | A.V. | %     | A.V. | %     | A.V. | %     | A.V. | %     | A.V.  | %      |
| 1         | 147  | 1,0% | 119  |