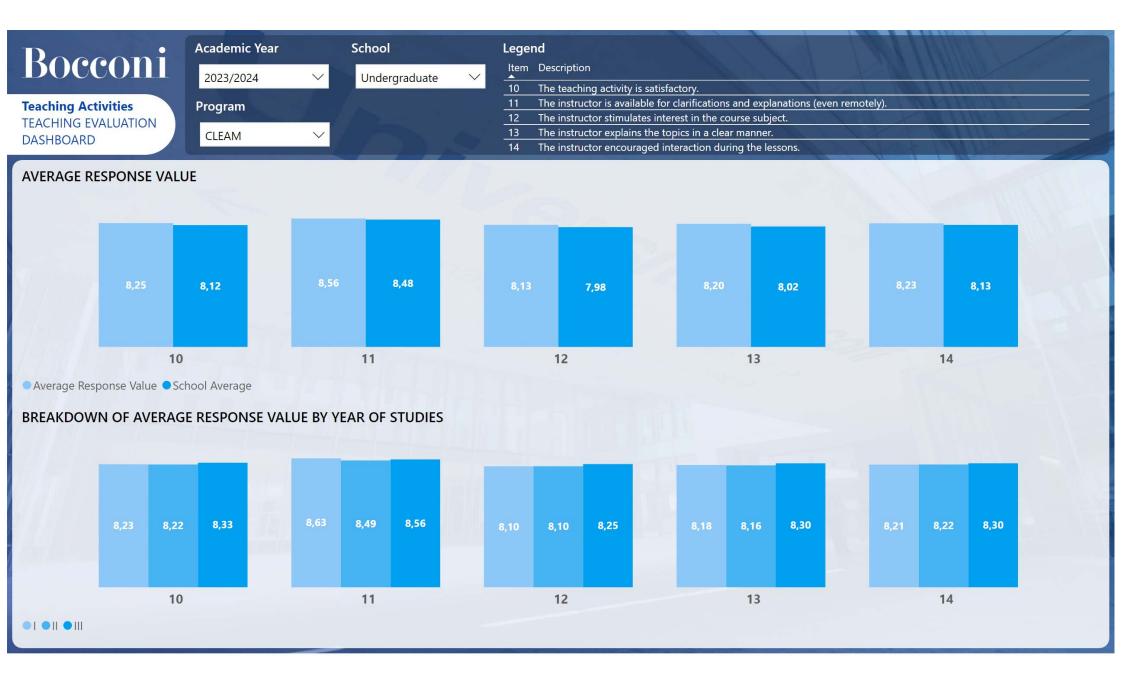

Teaching Activities
TEACHING EVALUATION
DASHBOARD

| Academic Year | School           | Legend                                                                              |
|---------------|------------------|-------------------------------------------------------------------------------------|
| 2023/2024     | ✓ Undergraduate  | Item Description                                                                    |
| 2020/2021     | J. Hasigi addate | 10 The teaching activity is satisfactory.                                           |
| Program       |                  | 11 The instructor is available for clarifications and explanations (even remotely). |
|               |                  | 12 The instructor stimulates interest in the course subject.                        |
| CLEAM         | ✓                | 13 The instructor explains the topics in a clear manner.                            |
|               |                  | 14 The instructor encouraged interaction during the lessons.                        |