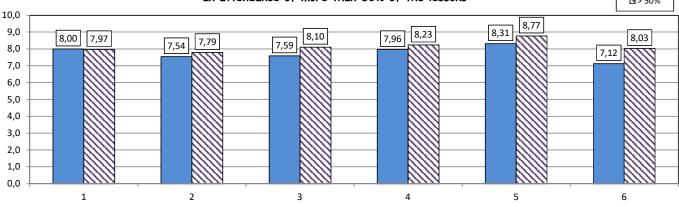

### SECTION A - ORGANISATION OF THE COURSE

|     |                                                                                                                                          |      | Strongly<br>disagree |       | igree | Ag    | ree  | Strong | y agree |      |       |      |        |
|-----|------------------------------------------------------------------------------------------------------------------------------------------|------|----------------------|-------|-------|-------|------|--------|---------|------|-------|------|--------|
|     | Answers                                                                                                                                  | 1-2  |                      | 3-4-5 |       | 6-7-8 |      | 9-10   |         | То   | tal   | N.R. | Median |
| Ite | em                                                                                                                                       | a.v. | %                    | a.v.  | %     | a.v.  | %    | a.v.   | %       | a.v. | %     |      | values |
| 1   | The schedule of lectures, practice and any other teaching activities has been respected.                                                 | 7    | 0,7                  | 40    | 4,2   | 254   | 26,8 | 645    | 68,2    | 946  | 100,0 | 7    | 9,0    |
| 2   | Your prior academic knowledge was sufficient for understanding the topics covered in the course and included in the examination program. | 33   | 3,5                  | 103   | 10,9  | 316   | 33,3 | 497    | 52,4    | 949  | 100,0 | 4    | 9,0    |
| 3a  | The course material and recommended reading list are clear.                                                                              | 20   | 2,1                  | 55    | 5,8   | 372   | 39,4 | 496    | 52,6    | 943  | 100,0 | 10   | 9,0    |
| 3b  | The course material and recommended reading list are adequate (useful/complete) for the study of the course subject.                     | 24   | 2,5                  | 63    | 6,7   | 388   | 41,1 | 469    | 49,7    | 944  | 100,0 | 9    | 9,0    |
| 3c4 | Having access to the recorded<br>lessons was useful for learning the<br>course topics.                                                   | 6    | 0,6                  | 22    | 2,3   | 245   | 25,8 | 675    | 71,2    | 948  | 100,0 | 5    | 10,0   |
| 4   | The exam rules and procedures have been explained clearly.                                                                               | 14   | 1,5                  | 69    | 7,3   | 346   | 36,5 | 519    | 54,7    | 948  | 100,0 | 5    | 9,0    |
| 5   | The workload required for this course is appropriate compared to the number of credits allocated to it.                                  | 42   | 4,4                  | 81    | 8,5   | 379   | 39,9 | 447    | 47,1    | 949  | 100,0 | 4    | 8,0    |

#### SECTION B - TEACHING AND STUDY ACTIVITIES

|        |                                                                                                                                                    |      | disagree |       | •   |       | Ag   | ree  | Strongly<br>agree |       |       |      |        |  |
|--------|----------------------------------------------------------------------------------------------------------------------------------------------------|------|----------|-------|-----|-------|------|------|-------------------|-------|-------|------|--------|--|
|        | Answers                                                                                                                                            | 1-   | -2       | 3-4-5 |     | 6-7-8 |      | 9-10 |                   | Total |       | N.A. | Median |  |
| Item   |                                                                                                                                                    | a.v. | %        | a.v.  | %   | a.v.  | %    | a.v. | %                 | a.v.  | %     |      | Values |  |
| 6      | The instructor stimulates interest in the course subject.                                                                                          | 46   | 3,6      | 117   | 9,1 | 506   | 39,5 | 611  | 47,7              | 1280  | 100,0 | 8    | 8,0    |  |
| 7      | The instructor explains the topics in a clear manner.                                                                                              | 47   | 3,7      | 114   | 8,9 | 493   | 38,5 | 625  | 48,9              | 1279  | 100,0 | 9    | 8,0    |  |
| 8      | The instructor is available for clarifications and explanations (even remotely)                                                                    | 10   | 0,8      | 40    | 3,2 | 374   | 29,5 | 844  | 66,6              | 1268  | 100,0 | 17   | 9,0    |  |
| 9      | Teaching activities are well organized.                                                                                                            | 25   | 2,0      | 77    | 6,1 | 493   | 38,8 | 677  | 53,2              | 1272  | 100,0 | 15   | 9,0    |  |
| 10     | The instructor encouraged participation during the lessons in the classroom or remotely (in the manner permitted by the electronic platform used). | 28   | 2,2      | 78    | 6,1 | 501   | 39,2 | 670  | 52,5              | 1277  | 100,0 | 10   | 9,0    |  |
| 10bis^ | Remote interaction during the lessons is effective.                                                                                                | 22   | 2,4      | 80    | 8,6 | 443   | 47,6 | 386  | 41,5              | 931   | 100,0 | 22   | 8,0    |  |