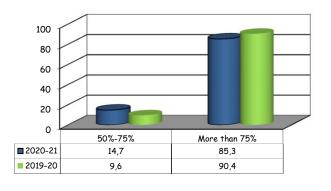

#### Percentage of lessons attended (as declared by the student)

|               | a.v.<br>140<br>813 | %       | %       |
|---------------|--------------------|---------|---------|
|               | u.v.               | 2020-21 | 2019-20 |
| 50%-75%       | 140                | 14,7    | 9,6     |
| More than 75% | 813                | 85,3    | 90,4    |
| TOTAL         | 953                | 100,0   | 100,0   |