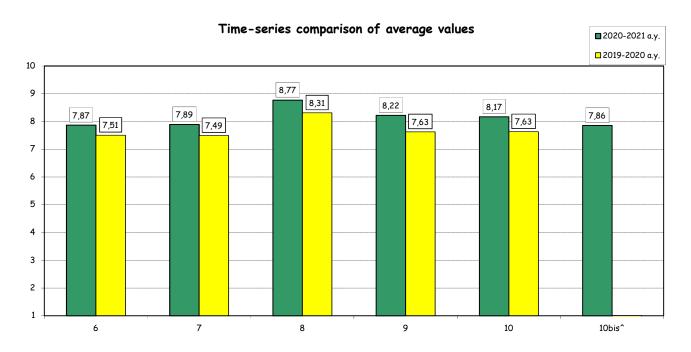

#### SECTION B - TEACHING AND STUDY ACTIVITIES

|        |                                                                                                                                                    |      | disagree |       | •   |       | Ag   | ree  | Strongly<br>agree |       |       |      |        |  |
|--------|----------------------------------------------------------------------------------------------------------------------------------------------------|------|----------|-------|-----|-------|------|------|-------------------|-------|-------|------|--------|--|
|        | Answers                                                                                                                                            | 1-   | -2       | 3-4-5 |     | 6-7-8 |      | 9-10 |                   | Total |       | N.A. | Median |  |
| Item   |                                                                                                                                                    | a.v. | %        | a.v.  | %   | a.v.  | %    | a.v. | %                 | a.v.  | %     |      | Values |  |
| 6      | The instructor stimulates interest in the course subject.                                                                                          | 46   | 3,6      | 117   | 9,1 | 506   | 39,5 | 611  | 47,7              | 1280  | 100,0 | 8    | 8,0    |  |
| 7      | The instructor explains the topics in a clear manner.                                                                                              | 47   | 3,7      | 114   | 8,9 | 493   | 38,5 | 625  | 48,9              | 1279  | 100,0 | 9    | 8,0    |  |
| 8      | The instructor is available for clarifications and explanations (even remotely)                                                                    | 10   | 0,8      | 40    | 3,2 | 374   | 29,5 | 844  | 66,6              | 1268  | 100,0 | 17   | 9,0    |  |
| 9      | Teaching activities are well organized.                                                                                                            | 25   | 2,0      | 77    | 6,1 | 493   | 38,8 | 677  | 53,2              | 1272  | 100,0 | 15   | 9,0    |  |
| 10     | The instructor encouraged participation during the lessons in the classroom or remotely (in the manner permitted by the electronic platform used). | 28   | 2,2      | 78    | 6,1 | 501   | 39,2 | 670  | 52,5              | 1277  | 100,0 | 10   | 9,0    |  |
| 10bis^ | Remote interaction during the lessons is effective.                                                                                                | 22   | 2,4      | 80    | 8,6 | 443   | 47,6 | 386  | 41,5              | 931   | 100,0 | 22   | 8,0    |  |

<sup>(°):</sup> The first five items of this section are repeated several times in case of separate evaluation of each faculty member who taught in the courses. For this reason the total amount of answers may vary significantly from that recorded for the rest of the items.

<sup>(^):</sup> item added for the first time in the academic year 2020-21.

Degree programme: BIG N° of questionnaires processed: 953

#### SECTION B - TEACHING AND STUDY ACTIVITIES

|      |                                                                                                                                                                    |      | Strongly Disagred |       | gree | Ag    | ree  |      | ongly<br>ree |       |       |      |      |        |
|------|--------------------------------------------------------------------------------------------------------------------------------------------------------------------|------|-------------------|-------|------|-------|------|------|--------------|-------|-------|------|------|--------|
|      | Answers                                                                                                                                                            | 1    | -2                | 3-4-5 |      | 6-7-8 |      | 9-10 |              | Total |       | N.A. | N.R. | Median |
| Iten | 1                                                                                                                                                                  | a.v. | %                 | a.v.  | %    | a.v.  | %    | a.v. | %            | a.v.  | %     |      |      | values |
| 11   | The course has been carried out in accordance with the syllabus published on the website (taking into account any changes due to the return to distance learning). | 6    | 0,6               | 46    | 4,9  | 308   | 33,1 | 571  | 61,3         | 931   | 100,0 |      | 22   | 9,0    |
| 12   | The supplementary activities (practice, workshops, group work, etc.), if present, have been helpful in learning the course topics.                                 | 14   | 2,5               | 40    | 7,0  | 239   | 42,0 | 276  | 48,5         | 569   | 100,0 |      | 384  | 7,0    |
| 13   | The support provided by teaching assistants (if present) has been helpful in learning the course topics.                                                           | 9    | 2,8               | 36    | 11,1 | 158   | 48,6 | 122  | 37,5         | 325   | 100,0 | 193  | 435  | 8,0    |
| 14   | Teaching assistants (if present) are competent and helpful                                                                                                         | 10   | 3,2               | 24    | 7,6  | 144   | 45,6 | 138  | 43,7         | 316   | 100,0 | 197  | 440  | 8,0    |