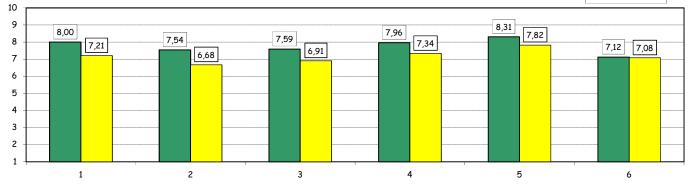

### SECTION A - ORGANISATION OF THE COURSE

|     |                                                                                                                                          |      | Strongly<br>disagree |       | igree | Ag    | ree  | Strong | y agree |      |       |      |        |
|-----|------------------------------------------------------------------------------------------------------------------------------------------|------|----------------------|-------|-------|-------|------|--------|---------|------|-------|------|--------|
|     | Answers                                                                                                                                  | 1-2  |                      | 3-4-5 |       | 6-7-8 |      | 9-10   |         | То   | tal   | N.R. | Median |
| Ite | em                                                                                                                                       | a.v. | %                    | a.v.  | %     | a.v.  | %    | a.v.   | %       | a.v. | %     |      | values |
| 1   | The schedule of lectures, practice and any other teaching activities has been respected.                                                 | 7    | 0,7                  | 40    | 4,2   | 254   | 26,8 | 645    | 68,2    | 946  | 100,0 | 7    | 9,0    |
| 2   | Your prior academic knowledge was sufficient for understanding the topics covered in the course and included in the examination program. | 33   | 3,5                  | 103   | 10,9  | 316   | 33,3 | 497    | 52,4    | 949  | 100,0 | 4    | 9,0    |
| 3a  | The course material and recommended reading list are clear.                                                                              | 20   | 2,1                  | 55    | 5,8   | 372   | 39,4 | 496    | 52,6    | 943  | 100,0 | 10   | 9,0    |
| 3b  | The course material and recommended reading list are adequate (useful/complete) for the study of the course subject.                     | 24   | 2,5                  | 63    | 6,7   | 388   | 41,1 | 469    | 49,7    | 944  | 100,0 | 9    | 9,0    |
| 3c4 | Having access to the recorded<br>lessons was useful for learning the<br>course topics.                                                   | 6    | 0,6                  | 22    | 2,3   | 245   | 25,8 | 675    | 71,2    | 948  | 100,0 | 5    | 10,0   |
| 4   | The exam rules and procedures have been explained clearly.                                                                               | 14   | 1,5                  | 69    | 7,3   | 346   | 36,5 | 519    | 54,7    | 948  | 100,0 | 5    | 9,0    |
| 5   | The workload required for this course is appropriate compared to the number of credits allocated to it.                                  | 42   | 4,4                  | 81    | 8,5   | 379   | 39,9 | 447    | 47,1    | 949  | 100,0 | 4    | 8,0    |

#### SECTION B - TEACHING AND STUDY ACTIVITIES

|        |                                                                                                                                                    |      | disagree |       | •   |       | Ag   | ree  | Strongly<br>agree |       |       |      |        |  |
|--------|----------------------------------------------------------------------------------------------------------------------------------------------------|------|----------|-------|-----|-------|------|------|-------------------|-------|-------|------|--------|--|
|        | Answers                                                                                                                                            | 1-   | -2       | 3-4-5 |     | 6-7-8 |      | 9-10 |                   | Total |       | N.A. | Median |  |
| Item   |                                                                                                                                                    | a.v. | %        | a.v.  | %   | a.v.  | %    | a.v. | %                 | a.v.  | %     |      | Values |  |
| 6      | The instructor stimulates interest in the course subject.                                                                                          | 46   | 3,6      | 117   | 9,1 | 506   | 39,5 | 611  | 47,7              | 1280  | 100,0 | 8    | 8,0    |  |
| 7      | The instructor explains the topics in a clear manner.                                                                                              | 47   | 3,7      | 114   | 8,9 | 493   | 38,5 | 625  | 48,9              | 1279  | 100,0 | 9    | 8,0    |  |
| 8      | The instructor is available for clarifications and explanations (even remotely)                                                                    | 10   | 0,8      | 40    | 3,2 | 374   | 29,5 | 844  | 66,6              | 1268  | 100,0 | 17   | 9,0    |  |
| 9      | Teaching activities are well organized.                                                                                                            | 25   | 2,0      | 77    | 6,1 | 493   | 38,8 | 677  | 53,2              | 1272  | 100,0 | 15   | 9,0    |  |
| 10     | The instructor encouraged participation during the lessons in the classroom or remotely (in the manner permitted by the electronic platform used). | 28   | 2,2      | 78    | 6,1 | 501   | 39,2 | 670  | 52,5              | 1277  | 100,0 | 10   | 9,0    |  |
| 10bis^ | Remote interaction during the lessons is effective.                                                                                                | 22   | 2,4      | 80    | 8,6 | 443   | 47,6 | 386  | 41,5              | 931   | 100,0 | 22   | 8,0    |  |