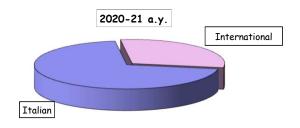

#### Secondary School Background

| -             |      | %       | %       |
|---------------|------|---------|---------|
|               | a.v. | 2020-21 | 2019-20 |
| Italian       | 669  | 70,2    | 63,7    |
| International | 284  | 29,8    | 36,3    |
| TOTAL         | 953  | 100,0   | 100,0   |