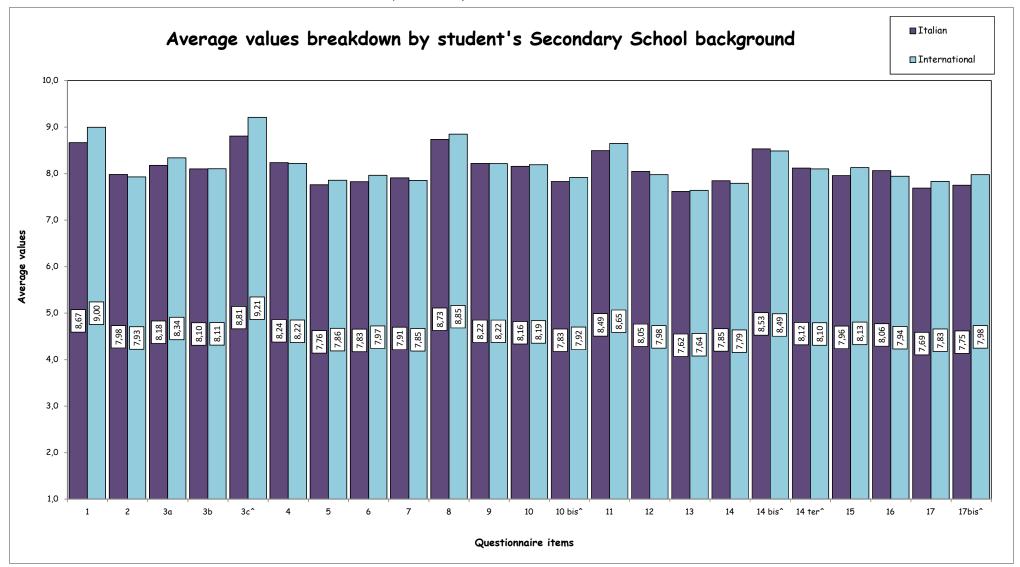

#### Secondary School Background

| -             |      | %       | %       |
|---------------|------|---------|---------|
|               | a.v. | 2020-21 | 2019-20 |
| Italian       | 669  | 70,2    | 63,7    |
| International | 284  | 29,8    | 36,3    |
| TOTAL         | 953  | 100,0   | 100,0   |

### SECTION A - ORGANISATION OF THE COURSE

|     |                                                                                                                                          |      | Strongly<br>disagree |       | igree | Ag    | ree  | Strong | y agree |      |       |      |        |
|-----|------------------------------------------------------------------------------------------------------------------------------------------|------|----------------------|-------|-------|-------|------|--------|---------|------|-------|------|--------|
|     | Answers                                                                                                                                  | 1-2  |                      | 3-4-5 |       | 6-7-8 |      | 9-10   |         | То   | tal   | N.R. | Median |
| Ite | em                                                                                                                                       | a.v. | %                    | a.v.  | %     | a.v.  | %    | a.v.   | %       | a.v. | %     |      | values |
| 1   | The schedule of lectures, practice and any other teaching activities has been respected.                                                 | 7    | 0,7                  | 40    | 4,2   | 254   | 26,8 | 645    | 68,2    | 946  | 100,0 | 7    | 9,0    |
| 2   | Your prior academic knowledge was sufficient for understanding the topics covered in the course and included in the examination program. | 33   | 3,5                  | 103   | 10,9  | 316   | 33,3 | 497    | 52,4    | 949  | 100,0 | 4    | 9,0    |
| 3a  | The course material and recommended reading list are clear.                                                                              | 20   | 2,1                  | 55    | 5,8   | 372   | 39,4 | 496    | 52,6    | 943  | 100,0 | 10   | 9,0    |
| 3b  | The course material and recommended reading list are adequate (useful/complete) for the study of the course subject.                     | 24   | 2,5                  | 63    | 6,7   | 388   | 41,1 | 469    | 49,7    | 944  | 100,0 | 9    | 9,0    |
| 3c4 | Having access to the recorded<br>lessons was useful for learning the<br>course topics.                                                   | 6    | 0,6                  | 22    | 2,3   | 245   | 25,8 | 675    | 71,2    | 948  | 100,0 | 5    | 10,0   |
| 4   | The exam rules and procedures have been explained clearly.                                                                               | 14   | 1,5                  | 69    | 7,3   | 346   | 36,5 | 519    | 54,7    | 948  | 100,0 | 5    | 9,0    |
| 5   | The workload required for this course is appropriate compared to the number of credits allocated to it.                                  | 42   | 4,4                  | 81    | 8,5   | 379   | 39,9 | 447    | 47,1    | 949  | 100,0 | 4    | 8,0    |

#### SECTION B - TEACHING AND STUDY ACTIVITIES

|        |                                                                                                                                                    |      | disagree |       | •   |       | Ag   | ree  | Strongly<br>agree |       |       |      |        |  |
|--------|----------------------------------------------------------------------------------------------------------------------------------------------------|------|----------|-------|-----|-------|------|------|-------------------|-------|-------|------|--------|--|
|        | Answers                                                                                                                                            | 1-   | -2       | 3-4-5 |     | 6-7-8 |      | 9-10 |                   | Total |       | N.A. | Median |  |
| Item   |                                                                                                                                                    | a.v. | %        | a.v.  | %   | a.v.  | %    | a.v. | %                 | a.v.  | %     |      | Values |  |
| 6      | The instructor stimulates interest in the course subject.                                                                                          | 46   | 3,6      | 117   | 9,1 | 506   | 39,5 | 611  | 47,7              | 1280  | 100,0 | 8    | 8,0    |  |
| 7      | The instructor explains the topics in a clear manner.                                                                                              | 47   | 3,7      | 114   | 8,9 | 493   | 38,5 | 625  | 48,9              | 1279  | 100,0 | 9    | 8,0    |  |
| 8      | The instructor is available for clarifications and explanations (even remotely)                                                                    | 10   | 0,8      | 40    | 3,2 | 374   | 29,5 | 844  | 66,6              | 1268  | 100,0 | 17   | 9,0    |  |
| 9      | Teaching activities are well organized.                                                                                                            | 25   | 2,0      | 77    | 6,1 | 493   | 38,8 | 677  | 53,2              | 1272  | 100,0 | 15   | 9,0    |  |
| 10     | The instructor encouraged participation during the lessons in the classroom or remotely (in the manner permitted by the electronic platform used). | 28   | 2,2      | 78    | 6,1 | 501   | 39,2 | 670  | 52,5              | 1277  | 100,0 | 10   | 9,0    |  |
| 10bis^ | Remote interaction during the lessons is effective.                                                                                                | 22   | 2,4      | 80    | 8,6 | 443   | 47,6 | 386  | 41,5              | 931   | 100,0 | 22   | 8,0    |  |

#### SECTION B - TEACHING AND STUDY ACTIVITIES

|      |                                                                                                                                                                    |      | Strongly Disagred |       | gree | Ag    | ree  |      | ongly<br>ree |       |       |      |      |        |
|------|--------------------------------------------------------------------------------------------------------------------------------------------------------------------|------|-------------------|-------|------|-------|------|------|--------------|-------|-------|------|------|--------|
|      | Answers                                                                                                                                                            | 1    | -2                | 3-4-5 |      | 6-7-8 |      | 9-10 |              | Total |       | N.A. | N.R. | Median |
| Iten | 1                                                                                                                                                                  | a.v. | %                 | a.v.  | %    | a.v.  | %    | a.v. | %            | a.v.  | %     |      |      | values |
| 11   | The course has been carried out in accordance with the syllabus published on the website (taking into account any changes due to the return to distance learning). | 6    | 0,6               | 46    | 4,9  | 308   | 33,1 | 571  | 61,3         | 931   | 100,0 |      | 22   | 9,0    |
| 12   | The supplementary activities (practice, workshops, group work, etc.), if present, have been helpful in learning the course topics.                                 | 14   | 2,5               | 40    | 7,0  | 239   | 42,0 | 276  | 48,5         | 569   | 100,0 |      | 384  | 7,0    |
| 13   | The support provided by teaching assistants (if present) has been helpful in learning the course topics.                                                           | 9    | 2,8               | 36    | 11,1 | 158   | 48,6 | 122  | 37,5         | 325   | 100,0 | 193  | 435  | 8,0    |
| 14   | Teaching assistants (if present) are competent and helpful                                                                                                         | 10   | 3,2               | 24    | 7,6  | 144   | 45,6 | 138  | 43,7         | 316   | 100,0 | 197  | 440  | 8,0    |

#### SECTION C - TECHNICAL ASPECTS OF TEACHING

|        | Answers                                                                                            | Strongly disagree 1-2 |     | Disagree |     | Agree 6-7-8 |      | Strongly agree |      | Total |       | N.A. | Median |
|--------|----------------------------------------------------------------------------------------------------|-----------------------|-----|----------|-----|-------------|------|----------------|------|-------|-------|------|--------|
| Item   | n                                                                                                  |                       | %   | a.v.     | %   | a.v.        | %    | a.v.           | %    | a.v.  | %     |      | Values |
| 14bis^ | The electronic platform BlackBoard used to support teaching worked well during the semester.       | 3                     | 0,3 | 21       | 2,3 | 379         | 40,8 | 525            | 56,6 | 928   | 100,0 | 25   | 9,0    |
| 14ter^ | The electronic platform BlackBoard makes remote interaction with the instructor easy and effective | 4                     | 0,4 | 37       | 4,0 | 477         | 51,5 | 409            | 44,1 | 927   | 100,0 | 26   | 8,0    |

#### SECTION D - OVERALL ASSESSMENT

|        |                                                                                                     |      | Strongly<br>disagree |      |      |      |      |      |      |      |       |      | Ag     | Agree |  | Strongly agree |  |  |  |  |
|--------|-----------------------------------------------------------------------------------------------------|------|----------------------|------|------|------|------|------|------|------|-------|------|--------|-------|--|----------------|--|--|--|--|
|        | Answers                                                                                             | 1    | -2                   | 3-4  | 4-5  | 6-7  | 7-8  | 9-   | 10   | То   | tal   | N.A. | Median |       |  |                |  |  |  |  |
| Item   |                                                                                                     | a.v. | %                    | a.v. | %    | a.v. | %    | a.v. | %    | a.v. | %     |      | Values |       |  |                |  |  |  |  |
| 15     | The overall quality of teaching is satisfactory.                                                    | 20   | 2,1                  | 69   | 7,4  | 405  | 43,3 | 441  | 47,2 | 935  | 100,0 | 18   | 8,0    |       |  |                |  |  |  |  |
| 16     | I am interested in the course topics.                                                               | 31   | 3,3                  | 79   | 8,5  | 347  | 37,2 | 476  | 51,0 | 933  | 100,0 | 20   | 9,0    |       |  |                |  |  |  |  |
| 17     | Overall I am satisfied with the way the course has been carried out.                                | 34   | 3,6                  | 97   | 10,4 | 399  | 42,7 | 404  | 43,3 | 934  | 100,0 | 19   | 8,0    |       |  |                |  |  |  |  |
| 17bis^ | The use of online and/or blended teaching methods has been effective in learning the course topics. | 16   | 1,8                  | 87   | 9,6  | 423  | 46,9 | 376  | 41,7 | 902  | 100,0 | 51   | 8,0    |       |  |                |  |  |  |  |