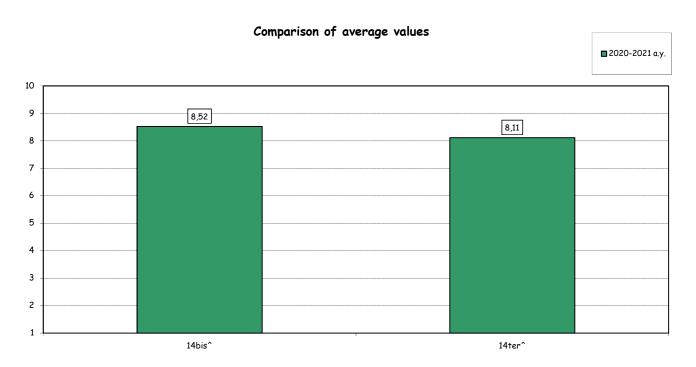

#### SECTION C - TECHNICAL ASPECTS OF TEACHING

|        | Answers                                                                                            | Strongly disagree 1-2 |     | Disagree |     | Agree 6-7-8 |      | Strongly agree |      | Total |       | N.A. | Median |
|--------|----------------------------------------------------------------------------------------------------|-----------------------|-----|----------|-----|-------------|------|----------------|------|-------|-------|------|--------|
| Item   | n                                                                                                  |                       | %   | a.v.     | %   | a.v.        | %    | a.v.           | %    | a.v.  | %     |      | Values |
| 14bis^ | The electronic platform BlackBoard used to support teaching worked well during the semester.       | 3                     | 0,3 | 21       | 2,3 | 379         | 40,8 | 525            | 56,6 | 928   | 100,0 | 25   | 9,0    |
| 14ter^ | The electronic platform BlackBoard makes remote interaction with the instructor easy and effective | 4                     | 0,4 | 37       | 4,0 | 477         | 51,5 | 409            | 44,1 | 927   | 100,0 | 26   | 8,0    |

 $<sup>(^{\</sup>wedge})$ : item added for the first time in the academic year 2020-21.

Degree programme: BIG N° of questionnaires processed: 953