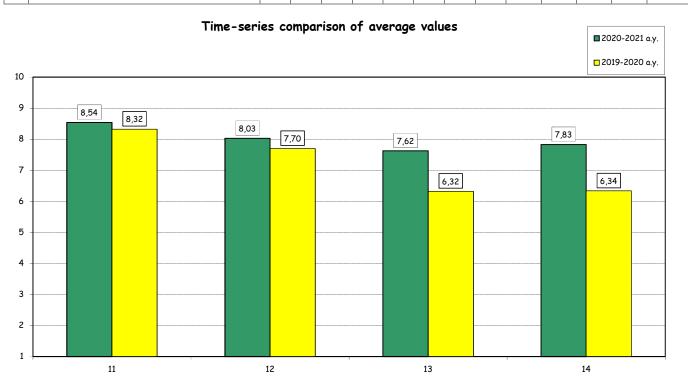

#### Teaching evaluation 2020-2021 a.y.- Attending Students

#### Undergraduate School

Degree programme: BIG N° of questionnaires processed: 953

<sup>(^):</sup> item added for the first time in the academic year 2020-21.

### SECTION A - ORGANISATION OF THE COURSE

|     |                                                                                                                                          |      | Strongly<br>disagree |       | igree | Ag    | ree  | Strong | y agree |      |       |      |        |
|-----|------------------------------------------------------------------------------------------------------------------------------------------|------|----------------------|-------|-------|-------|------|--------|---------|------|-------|------|--------|
|     | Answers                                                                                                                                  | 1-2  |                      | 3-4-5 |       | 6-7-8 |      | 9-10   |         | То   | tal   | N.R. | Median |
| Ite | em                                                                                                                                       | a.v. | %                    | a.v.  | %     | a.v.  | %    | a.v.   | %       | a.v. | %     |      | values |
| 1   | The schedule of lectures, practice and any other teaching activities has been respected.                                                 | 7    | 0,7                  | 40    | 4,2   | 254   | 26,8 | 645    | 68,2    | 946  | 100,0 | 7    | 9,0    |
| 2   | Your prior academic knowledge was sufficient for understanding the topics covered in the course and included in the examination program. | 33   | 3,5                  | 103   | 10,9  | 316   | 33,3 | 497    | 52,4    | 949  | 100,0 | 4    | 9,0    |
| 3a  | The course material and recommended reading list are clear.                                                                              | 20   | 2,1                  | 55    | 5,8   | 372   | 39,4 | 496    | 52,6    | 943  | 100,0 | 10   | 9,0    |
| 3b  | The course material and recommended reading list are adequate (useful/complete) for the study of the course subject.                     | 24   | 2,5                  | 63    | 6,7   | 388   | 41,1 | 469    | 49,7    | 944  | 100,0 | 9    | 9,0    |
| 3c4 | Having access to the recorded<br>lessons was useful for learning the<br>course topics.                                                   | 6    | 0,6                  | 22    | 2,3   | 245   | 25,8 | 675    | 71,2    | 948  | 100,0 | 5    | 10,0   |
| 4   | The exam rules and procedures have been explained clearly.                                                                               | 14   | 1,5                  | 69    | 7,3   | 346   | 36,5 | 519    | 54,7    | 948  | 100,0 | 5    | 9,0    |
| 5   | The workload required for this course is appropriate compared to the number of credits allocated to it.                                  | 42   | 4,4                  | 81    | 8,5   | 379   | 39,9 | 447    | 47,1    | 949  | 100,0 | 4    | 8,0    |

#### SECTION B - TEACHING AND STUDY ACTIVITIES

|        |                                                                                                                                                    |      | disagree |       | •   |       | Ag   | ree  | Strongly<br>agree |       |       |      |        |  |
|--------|----------------------------------------------------------------------------------------------------------------------------------------------------|------|----------|-------|-----|-------|------|------|-------------------|-------|-------|------|--------|--|
|        | Answers                                                                                                                                            | 1-   | -2       | 3-4-5 |     | 6-7-8 |      | 9-10 |                   | Total |       | N.A. | Median |  |
| Item   |                                                                                                                                                    | a.v. | %        | a.v.  | %   | a.v.  | %    | a.v. | %                 | a.v.  | %     |      | Values |  |
| 6      | The instructor stimulates interest in the course subject.                                                                                          | 46   | 3,6      | 117   | 9,1 | 506   | 39,5 | 611  | 47,7              | 1280  | 100,0 | 8    | 8,0    |  |
| 7      | The instructor explains the topics in a clear manner.                                                                                              | 47   | 3,7      | 114   | 8,9 | 493   | 38,5 | 625  | 48,9              | 1279  | 100,0 | 9    | 8,0    |  |
| 8      | The instructor is available for clarifications and explanations (even remotely)                                                                    | 10   | 0,8      | 40    | 3,2 | 374   | 29,5 | 844  | 66,6              | 1268  | 100,0 | 17   | 9,0    |  |
| 9      | Teaching activities are well organized.                                                                                                            | 25   | 2,0      | 77    | 6,1 | 493   | 38,8 | 677  | 53,2              | 1272  | 100,0 | 15   | 9,0    |  |
| 10     | The instructor encouraged participation during the lessons in the classroom or remotely (in the manner permitted by the electronic platform used). | 28   | 2,2      | 78    | 6,1 | 501   | 39,2 | 670  | 52,5              | 1277  | 100,0 | 10   | 9,0    |  |
| 10bis^ | Remote interaction during the lessons is effective.                                                                                                | 22   | 2,4      | 80    | 8,6 | 443   | 47,6 | 386  | 41,5              | 931   | 100,0 | 22   | 8,0    |  |

#### SECTION B - TEACHING AND STUDY ACTIVITIES

|      |                                                                                                                                                                    |      | Strongly Disagred |       | gree | Ag    | ree  |      | ongly<br>ree |       |       |      |      |        |
|------|--------------------------------------------------------------------------------------------------------------------------------------------------------------------|------|-------------------|-------|------|-------|------|------|--------------|-------|-------|------|------|--------|
|      | Answers                                                                                                                                                            | 1    | -2                | 3-4-5 |      | 6-7-8 |      | 9-10 |              | Total |       | N.A. | N.R. | Median |
| Iten | 1                                                                                                                                                                  | a.v. | %                 | a.v.  | %    | a.v.  | %    | a.v. | %            | a.v.  | %     |      |      | values |
| 11   | The course has been carried out in accordance with the syllabus published on the website (taking into account any changes due to the return to distance learning). | 6    | 0,6               | 46    | 4,9  | 308   | 33,1 | 571  | 61,3         | 931   | 100,0 |      | 22   | 9,0    |
| 12   | The supplementary activities (practice, workshops, group work, etc.), if present, have been helpful in learning the course topics.                                 | 14   | 2,5               | 40    | 7,0  | 239   | 42,0 | 276  | 48,5         | 569   | 100,0 |      | 384  | 7,0    |
| 13   | The support provided by teaching assistants (if present) has been helpful in learning the course topics.                                                           | 9    | 2,8               | 36    | 11,1 | 158   | 48,6 | 122  | 37,5         | 325   | 100,0 | 193  | 435  | 8,0    |
| 14   | Teaching assistants (if present) are competent and helpful                                                                                                         | 10   | 3,2               | 24    | 7,6  | 144   | 45,6 | 138  | 43,7         | 316   | 100,0 | 197  | 440  | 8,0    |