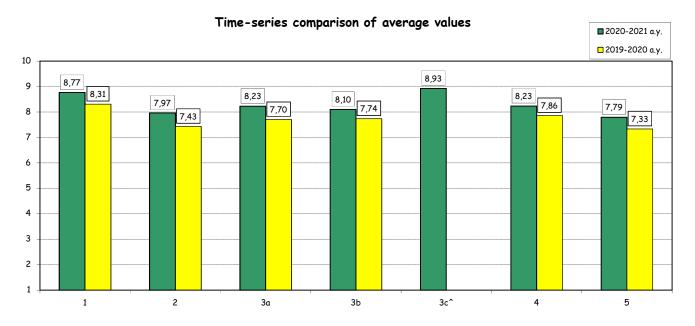

### SECTION A - ORGANISATION OF THE COURSE

|     |                                                                                                                                          |      | Strongly<br>disagree |       | igree | Ag    | ree  | Strong | y agree |      |       |      |        |
|-----|------------------------------------------------------------------------------------------------------------------------------------------|------|----------------------|-------|-------|-------|------|--------|---------|------|-------|------|--------|
|     | Answers                                                                                                                                  | 1-2  |                      | 3-4-5 |       | 6-7-8 |      | 9-10   |         | То   | tal   | N.R. | Median |
| Ite | em                                                                                                                                       | a.v. | %                    | a.v.  | %     | a.v.  | %    | a.v.   | %       | a.v. | %     |      | values |
| 1   | The schedule of lectures, practice and any other teaching activities has been respected.                                                 | 7    | 0,7                  | 40    | 4,2   | 254   | 26,8 | 645    | 68,2    | 946  | 100,0 | 7    | 9,0    |
| 2   | Your prior academic knowledge was sufficient for understanding the topics covered in the course and included in the examination program. | 33   | 3,5                  | 103   | 10,9  | 316   | 33,3 | 497    | 52,4    | 949  | 100,0 | 4    | 9,0    |
| 3a  | The course material and recommended reading list are clear.                                                                              | 20   | 2,1                  | 55    | 5,8   | 372   | 39,4 | 496    | 52,6    | 943  | 100,0 | 10   | 9,0    |
| 3b  | The course material and recommended reading list are adequate (useful/complete) for the study of the course subject.                     | 24   | 2,5                  | 63    | 6,7   | 388   | 41,1 | 469    | 49,7    | 944  | 100,0 | 9    | 9,0    |
| 3c4 | Having access to the recorded<br>lessons was useful for learning the<br>course topics.                                                   | 6    | 0,6                  | 22    | 2,3   | 245   | 25,8 | 675    | 71,2    | 948  | 100,0 | 5    | 10,0   |
| 4   | The exam rules and procedures have been explained clearly.                                                                               | 14   | 1,5                  | 69    | 7,3   | 346   | 36,5 | 519    | 54,7    | 948  | 100,0 | 5    | 9,0    |
| 5   | The workload required for this course is appropriate compared to the number of credits allocated to it.                                  | 42   | 4,4                  | 81    | 8,5   | 379   | 39,9 | 447    | 47,1    | 949  | 100,0 | 4    | 8,0    |

(^): item added for the first time in the academic year 2020-21.

 $\label{eq:Degree programme: BIG} \text{N}^{\circ} \text{ of questionnaires processed: } 953$ 