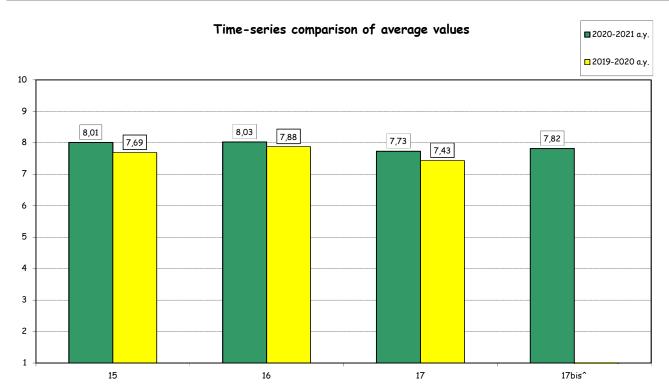

#### SECTION D - OVERALL ASSESSMENT

|        |                                                                                                     |      | Strongly<br>disagree |      |      |      |      |      |      |      |       |      | Ag     | Agree |  | Strongly agree |  |  |  |  |
|--------|-----------------------------------------------------------------------------------------------------|------|----------------------|------|------|------|------|------|------|------|-------|------|--------|-------|--|----------------|--|--|--|--|
|        | Answers                                                                                             | 1    | -2                   | 3-4  | 4-5  | 6-7  | 7-8  | 9-   | 10   | То   | tal   | N.A. | Median |       |  |                |  |  |  |  |
| Item   |                                                                                                     | a.v. | %                    | a.v. | %    | a.v. | %    | a.v. | %    | a.v. | %     |      | Values |       |  |                |  |  |  |  |
| 15     | The overall quality of teaching is satisfactory.                                                    | 20   | 2,1                  | 69   | 7,4  | 405  | 43,3 | 441  | 47,2 | 935  | 100,0 | 18   | 8,0    |       |  |                |  |  |  |  |
| 16     | I am interested in the course topics.                                                               | 31   | 3,3                  | 79   | 8,5  | 347  | 37,2 | 476  | 51,0 | 933  | 100,0 | 20   | 9,0    |       |  |                |  |  |  |  |
| 17     | Overall I am satisfied with the way the course has been carried out.                                | 34   | 3,6                  | 97   | 10,4 | 399  | 42,7 | 404  | 43,3 | 934  | 100,0 | 19   | 8,0    |       |  |                |  |  |  |  |
| 17bis^ | The use of online and/or blended teaching methods has been effective in learning the course topics. | 16   | 1,8                  | 87   | 9,6  | 423  | 46,9 | 376  | 41,7 | 902  | 100,0 | 51   | 8,0    |       |  |                |  |  |  |  |

<sup>(^):</sup> item added for the first time in the academic year 2020-21.