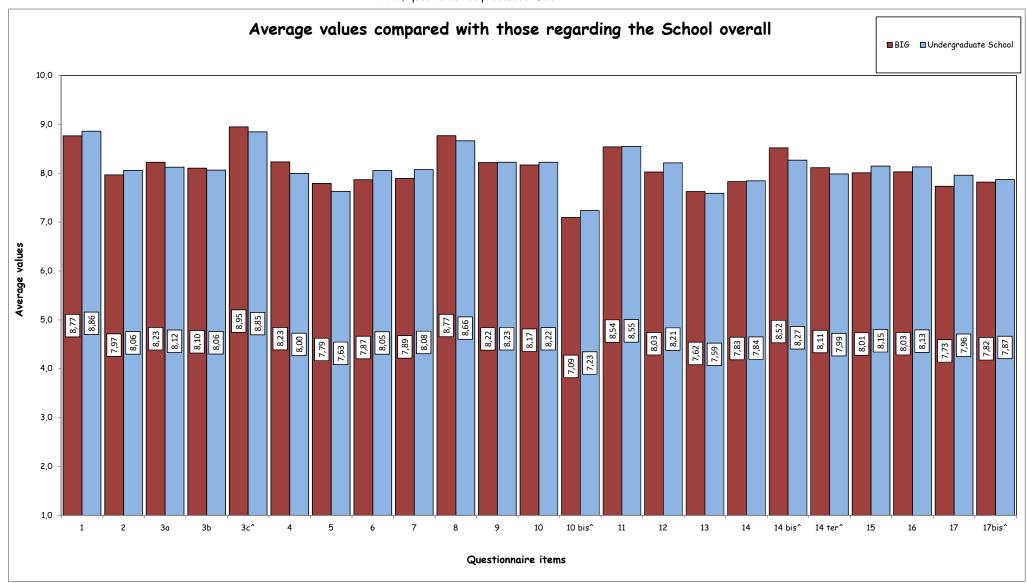

#### Teaching evaluation 2020-2021 a.y.- Attending Students

#### Undergraduate School

Degree programme: BIG N° of questionnaires processed: 953

<sup>(^):</sup> item added for the first time in the academic year 2020-21.