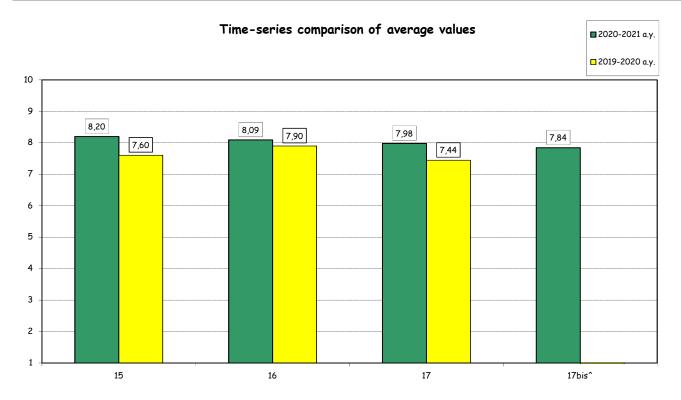

#### SECTION D - OVERALL ASSESSMENT

|        |                                                                                                     |      | Strongly<br>disagree |       | •   |       | •    |      | • •  |       | • •   |      | gree   | Agree |  | Strongly agree |  |  |  |  |  |
|--------|-----------------------------------------------------------------------------------------------------|------|----------------------|-------|-----|-------|------|------|------|-------|-------|------|--------|-------|--|----------------|--|--|--|--|--|
|        | Answers                                                                                             | 1-2  |                      | 3-4-5 |     | 6-7-8 |      | 9-10 |      | Total |       | N.A. | Median |       |  |                |  |  |  |  |  |
| Item   |                                                                                                     | a.v. | %                    | a.v.  | %   | a.v.  | %    | a.v. | %    | a.v.  | %     |      | Values |       |  |                |  |  |  |  |  |
| 15     | The overall quality of teaching is satisfactory.                                                    | 34   | 2,2                  | 84    | 5,5 | 599   | 39,2 | 813  | 53,1 | 1530  | 100,0 | 48   | 9,0    |       |  |                |  |  |  |  |  |
| 16     | I am interested in the course topics.                                                               | 47   | 3,1                  | 118   | 7,7 | 574   | 37,6 | 787  | 51,6 | 1526  | 100,0 | 52   | 8,0    |       |  |                |  |  |  |  |  |
| 17     | Overall I am satisfied with the way the course has been carried out.                                | 48   | 3,2                  | 115   | 7,6 | 603   | 39,6 | 755  | 49,6 | 1521  | 100,0 | 57   | 8,0    |       |  |                |  |  |  |  |  |
| 17bis/ | The use of online and/or blended teaching methods has been effective in learning the course topics. | 41   | 2,8                  | 126   | 8,5 | 653   | 44,1 | 662  | 44,7 | 1482  | 100,0 | 96   | 8,0    |       |  |                |  |  |  |  |  |

(^): item added for the first time in the academic year 2020-21.