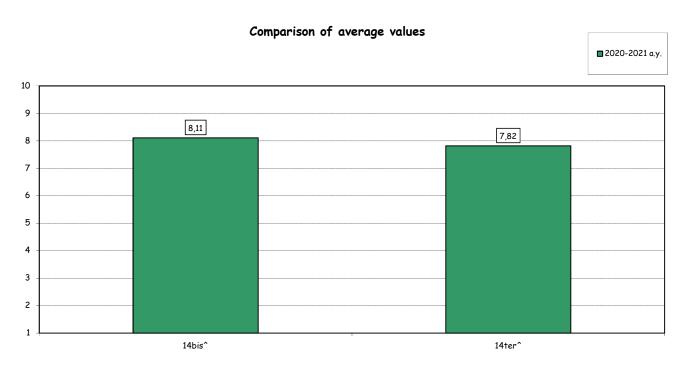

#### SECTION C - TECHNICAL ASPECTS OF TEACHING

|        | Answers                                                                                            | Strongly disagree 1-2 |     | Disagree<br>3-4-5 |     | Agree 6-7-8 |      | Strongly agree |      | Total |       | N.A. | Median |
|--------|----------------------------------------------------------------------------------------------------|-----------------------|-----|-------------------|-----|-------------|------|----------------|------|-------|-------|------|--------|
| Item   | m                                                                                                  |                       | %   | a.v.              | %   | a.v.        | %    | a.v.           | %    | a.v.  | %     |      | Values |
| 14bis^ | The electronic platform BlackBoard used to support teaching worked well during the semester.       | 27                    | 1,8 | 74                | 4,9 | 716         | 47,0 | 705            | 46,3 | 1522  | 100,0 | 56   | 8,0    |
| 14ter^ | The electronic platform BlackBoard makes remote interaction with the instructor easy and effective | 35                    | 2,3 | 113               | 7,5 | 765         | 50,9 | 590            | 39,3 | 1503  | 100,0 | 75   | 8,0    |

 $<sup>(^{\</sup>wedge})$ : item added for the first time in the academic year 2020-21.

Degree programme: BIEF N° of questionnaires processed: 1578