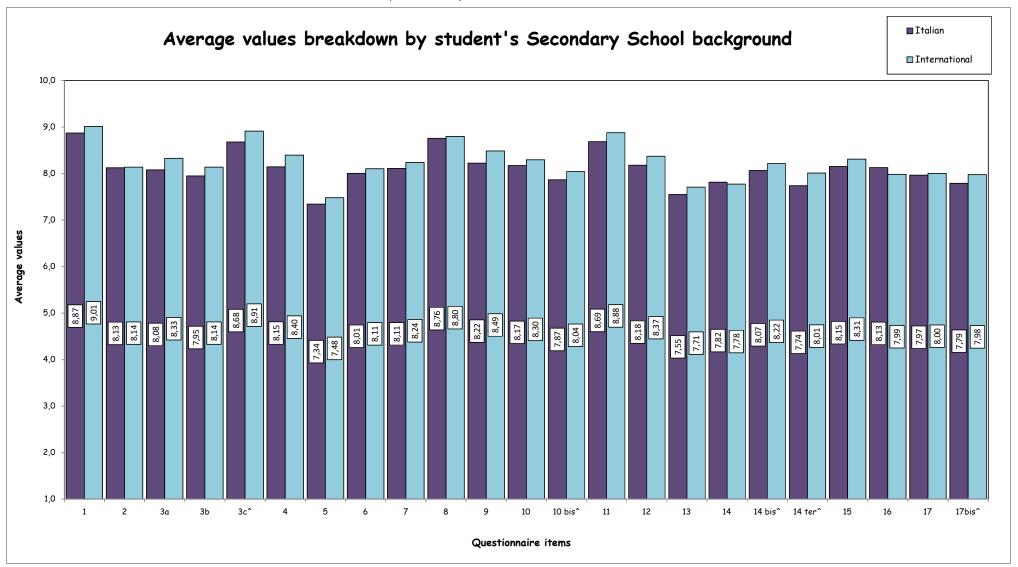

#### Secondary School Background

| -             |       | %       | %       |
|---------------|-------|---------|---------|
|               | a.v.  | 2020-21 | 2019-20 |
| Italian       | 1,133 | 71,8    | 54,9    |
| International | 445   | 28,2    | 45,1    |
| TOTAL         | 1.578 | 100,0   | 100,0   |