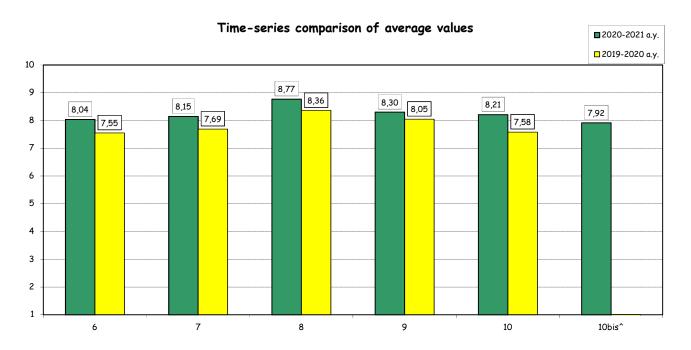

#### SECTION B - TEACHING AND STUDY ACTIVITIES

| P      |                                                                                                                                                    |      | ongly<br>gree | Disa  | gree | Ag    | ree  |      | ongly<br>ree |       |       |      |        |
|--------|----------------------------------------------------------------------------------------------------------------------------------------------------|------|---------------|-------|------|-------|------|------|--------------|-------|-------|------|--------|
|        | Answers                                                                                                                                            | 1-2  |               | 3-4-5 |      | 6-7-8 |      | 9-10 |              | Total |       | N.A. | Median |
| Item   |                                                                                                                                                    | a.v. | %             | a.v.  | %    | a.v.  | %    | a.v. | %            | a.v.  | %     |      | Values |
| 6      | The instructor stimulates interest in the course subject.                                                                                          | 66   | 3,4           | 156   | 8,1  | 735   | 38,2 | 966  | 50,2         | 1923  | 100,0 | 22   | 8,0    |
| 7      | The instructor explains the topics in a clear manner.                                                                                              | 66   | 3,4           | 123   | 6,4  | 701   | 36,5 | 1031 | 53,7         | 1921  | 100,0 | 24   | 9,0    |
| 8      | The instructor is available for clarifications and explanations (even remotely)                                                                    | 28   | 1,5           | 54    | 2,8  | 540   | 28,4 | 1281 | 67,3         | 1903  | 100,0 | 39   | 9,0    |
| 9      | Teaching activities are well organized.                                                                                                            | 36   | 1,9           | 116   | 6,1  | 710   | 37,3 | 1044 | 54,8         | 1906  | 100,0 | 34   | 9,0    |
| 10     | The instructor encouraged participation during the lessons in the classroom or remotely (in the manner permitted by the electronic platform used). | 49   | 2,6           | 136   | 7,1  | 690   | 36,0 | 1043 | 54,4         | 1918  | 100,0 | 25   | 9,0    |
| 10bis^ | Remote interaction during the lessons is effective.                                                                                                | 40   | 2,6           | 134   | 8,8  | 654   | 42,9 | 696  | 45,7         | 1524  | 100,0 | 54   | 8,0    |

#### SECTION B - TEACHING AND STUDY ACTIVITIES

|      |                                                                                                                                                                    |      | Strongly<br>disagree<br>1-2 |      |       |      | gree  | Ag   | ree  |      | ongly<br>ree |      |      |        |  |  |
|------|--------------------------------------------------------------------------------------------------------------------------------------------------------------------|------|-----------------------------|------|-------|------|-------|------|------|------|--------------|------|------|--------|--|--|
|      | Answers                                                                                                                                                            | 1    |                             |      | 3-4-5 |      | 6-7-8 |      | 9-10 |      | tal          | N.A. | N.R. | Median |  |  |
| Iten | n                                                                                                                                                                  | a.v. | %                           | a.v. | %     | a.v. | %     | a.v. | %    | a.v. | %            |      |      | values |  |  |
| 11   | The course has been carried out in accordance with the syllabus published on the website (taking into account any changes due to the return to distance learning). | 10   | 0,7                         | 34   | 2,2   | 494  | 32,6  | 977  | 64,5 | 1515 | 100,0        |      | 63   | 9,0    |  |  |
| 12   | The supplementary activities (practice, workshops, group work, etc.), if present, have been helpful in learning the course topics.                                 | 24   | 2,4                         | 57   | 5,7   | 381  | 37,9  | 544  | 54,1 | 1006 | 100,0        |      | 572  | 8,0    |  |  |
| 13   | The support provided by teaching assistants (if present) has been helpful in learning the course topics.                                                           | 23   | 5,0                         | 48   | 10,5  | 200  | 43,9  | 185  | 40,6 | 456  | 100,0        | 334  | 788  | 8,0    |  |  |
| 14   | Teaching assistants (if present) are competent and helpful                                                                                                         | 17   | 3,8                         | 42   | 9,5   | 186  | 42,0  | 198  | 44,7 | 443  | 100,0        | 341  | 794  | 8,0    |  |  |