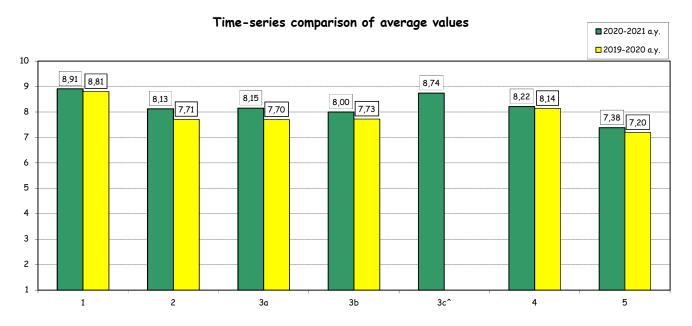

### SECTION A - ORGANISATION OF THE COURSE

|     |                                                                                                                                          |      | Strongly Disagree Agree Strongly agree disagree |       |      |       |      |       |      |       |       |      |        |
|-----|------------------------------------------------------------------------------------------------------------------------------------------|------|-------------------------------------------------|-------|------|-------|------|-------|------|-------|-------|------|--------|
|     | Answers                                                                                                                                  | 1-2  |                                                 | 3-4-5 |      | 6-7-8 |      | 9-10  |      | Total |       | N.R. | Median |
| Ite | em                                                                                                                                       | a.v. | %                                               | a.v.  | . %  | a.v.  | %    | a.v.  | %    | a.v.  | %     |      | values |
| 1   | The schedule of lectures, practice and any other teaching activities has been respected.                                                 | 13   | 0,8                                             | 32    | 2,0  | 411   | 26,2 | 1110  | 70,9 | 1566  | 100,0 | 12   | 9,0    |
| 2   | Your prior academic knowledge was sufficient for understanding the topics covered in the course and included in the examination program. | 46   | 2,9                                             | 125   | 8,0  | 555   | 35,5 | 839   | 53,6 | 1565  | 100,0 | 13   | 9,0    |
| 3a  | The course material and recommended reading list are clear.                                                                              | 35   | 2,2                                             | 95    | 6,1  | 631   | 40,4 | 802   | 51,3 | 1563  | 100,0 | 15   | 9,0    |
| 3b  | The course material and recommended reading list are adequate (useful/complete) for the study of the course subject.                     | 45   | 2,9                                             | 110   | 7,1  | 641   | 41,2 | 761   | 48,9 | 1557  | 100,0 | 21   | 8,0    |
| 3c′ | Having access to the recorded<br>lessons was useful for learning the<br>course topics.                                                   | 48   | 3,1                                             | 61    | 3,9  | 351   | 22,6 | 1.093 | 70,4 | 1553  | 100,0 | 25   | 10,0   |
| 4   | The exam rules and procedures have been explained clearly.                                                                               | 31   | 2,0                                             | 113   | 7,2  | 576   | 36,9 | 840   | 53,8 | 1560  | 100,0 | 18   | 9,0    |
| 5   | The workload required for this course is appropriate compared to the number of credits allocated to it.                                  | 100  | 6,4                                             | 201   | 12,8 | 680   | 43,5 | 584   | 37,3 | 1565  | 100,0 | 13   | 8,0    |

#### SECTION B - TEACHING AND STUDY ACTIVITIES

| P      |                                                                                                                                                    |      | ongly<br>gree | Disa  | gree | Ag    | ree  |      | ongly<br>ree |       |       |      |        |
|--------|----------------------------------------------------------------------------------------------------------------------------------------------------|------|---------------|-------|------|-------|------|------|--------------|-------|-------|------|--------|
|        | Answers                                                                                                                                            | 1-2  |               | 3-4-5 |      | 6-7-8 |      | 9-10 |              | Total |       | N.A. | Median |
| Item   |                                                                                                                                                    | a.v. | %             | a.v.  | %    | a.v.  | %    | a.v. | %            | a.v.  | %     |      | Values |
| 6      | The instructor stimulates interest in the course subject.                                                                                          | 66   | 3,4           | 156   | 8,1  | 735   | 38,2 | 966  | 50,2         | 1923  | 100,0 | 22   | 8,0    |
| 7      | The instructor explains the topics in a clear manner.                                                                                              | 66   | 3,4           | 123   | 6,4  | 701   | 36,5 | 1031 | 53,7         | 1921  | 100,0 | 24   | 9,0    |
| 8      | The instructor is available for clarifications and explanations (even remotely)                                                                    | 28   | 1,5           | 54    | 2,8  | 540   | 28,4 | 1281 | 67,3         | 1903  | 100,0 | 39   | 9,0    |
| 9      | Teaching activities are well organized.                                                                                                            | 36   | 1,9           | 116   | 6,1  | 710   | 37,3 | 1044 | 54,8         | 1906  | 100,0 | 34   | 9,0    |
| 10     | The instructor encouraged participation during the lessons in the classroom or remotely (in the manner permitted by the electronic platform used). | 49   | 2,6           | 136   | 7,1  | 690   | 36,0 | 1043 | 54,4         | 1918  | 100,0 | 25   | 9,0    |
| 10bis^ | Remote interaction during the lessons is effective.                                                                                                | 40   | 2,6           | 134   | 8,8  | 654   | 42,9 | 696  | 45,7         | 1524  | 100,0 | 54   | 8,0    |