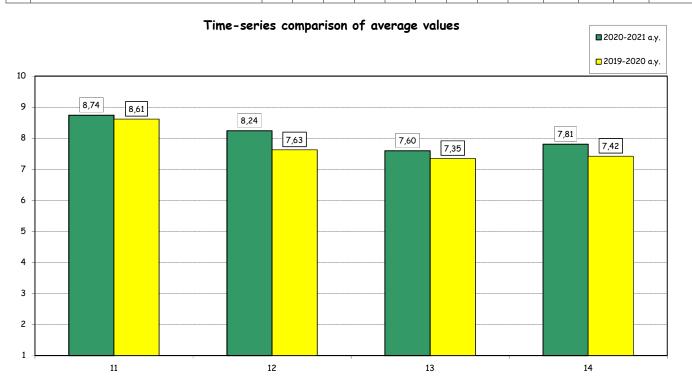

#### SECTION B - TEACHING AND STUDY ACTIVITIES

| P      |                                                                                                                                                    |      | ongly<br>gree | Disa  | gree | Ag    | ree  |      | ongly<br>ree |       |       |      |        |
|--------|----------------------------------------------------------------------------------------------------------------------------------------------------|------|---------------|-------|------|-------|------|------|--------------|-------|-------|------|--------|
|        | Answers                                                                                                                                            | 1-2  |               | 3-4-5 |      | 6-7-8 |      | 9-10 |              | Total |       | N.A. | Median |
| Item   |                                                                                                                                                    | a.v. | %             | a.v.  | %    | a.v.  | %    | a.v. | %            | a.v.  | %     |      | Values |
| 6      | The instructor stimulates interest in the course subject.                                                                                          | 66   | 3,4           | 156   | 8,1  | 735   | 38,2 | 966  | 50,2         | 1923  | 100,0 | 22   | 8,0    |
| 7      | The instructor explains the topics in a clear manner.                                                                                              | 66   | 3,4           | 123   | 6,4  | 701   | 36,5 | 1031 | 53,7         | 1921  | 100,0 | 24   | 9,0    |
| 8      | The instructor is available for clarifications and explanations (even remotely)                                                                    | 28   | 1,5           | 54    | 2,8  | 540   | 28,4 | 1281 | 67,3         | 1903  | 100,0 | 39   | 9,0    |
| 9      | Teaching activities are well organized.                                                                                                            | 36   | 1,9           | 116   | 6,1  | 710   | 37,3 | 1044 | 54,8         | 1906  | 100,0 | 34   | 9,0    |
| 10     | The instructor encouraged participation during the lessons in the classroom or remotely (in the manner permitted by the electronic platform used). | 49   | 2,6           | 136   | 7,1  | 690   | 36,0 | 1043 | 54,4         | 1918  | 100,0 | 25   | 9,0    |
| 10bis^ | Remote interaction during the lessons is effective.                                                                                                | 40   | 2,6           | 134   | 8,8  | 654   | 42,9 | 696  | 45,7         | 1524  | 100,0 | 54   | 8,0    |

#### SECTION B - TEACHING AND STUDY ACTIVITIES

|      |                                                                                                                                                                    |      | Strongly<br>disagree<br>1-2 |      |       |      | gree  | Ag   | ree  |      | ongly<br>ree |      |      |        |  |  |
|------|--------------------------------------------------------------------------------------------------------------------------------------------------------------------|------|-----------------------------|------|-------|------|-------|------|------|------|--------------|------|------|--------|--|--|
|      | Answers                                                                                                                                                            | 1    |                             |      | 3-4-5 |      | 6-7-8 |      | 9-10 |      | tal          | N.A. | N.R. | Median |  |  |
| Iten | n                                                                                                                                                                  | a.v. | %                           | a.v. | %     | a.v. | %     | a.v. | %    | a.v. | %            |      |      | values |  |  |
| 11   | The course has been carried out in accordance with the syllabus published on the website (taking into account any changes due to the return to distance learning). | 10   | 0,7                         | 34   | 2,2   | 494  | 32,6  | 977  | 64,5 | 1515 | 100,0        |      | 63   | 9,0    |  |  |
| 12   | The supplementary activities (practice, workshops, group work, etc.), if present, have been helpful in learning the course topics.                                 | 24   | 2,4                         | 57   | 5,7   | 381  | 37,9  | 544  | 54,1 | 1006 | 100,0        |      | 572  | 8,0    |  |  |
| 13   | The support provided by teaching assistants (if present) has been helpful in learning the course topics.                                                           | 23   | 5,0                         | 48   | 10,5  | 200  | 43,9  | 185  | 40,6 | 456  | 100,0        | 334  | 788  | 8,0    |  |  |
| 14   | Teaching assistants (if present) are competent and helpful                                                                                                         | 17   | 3,8                         | 42   | 9,5   | 186  | 42,0  | 198  | 44,7 | 443  | 100,0        | 341  | 794  | 8,0    |  |  |