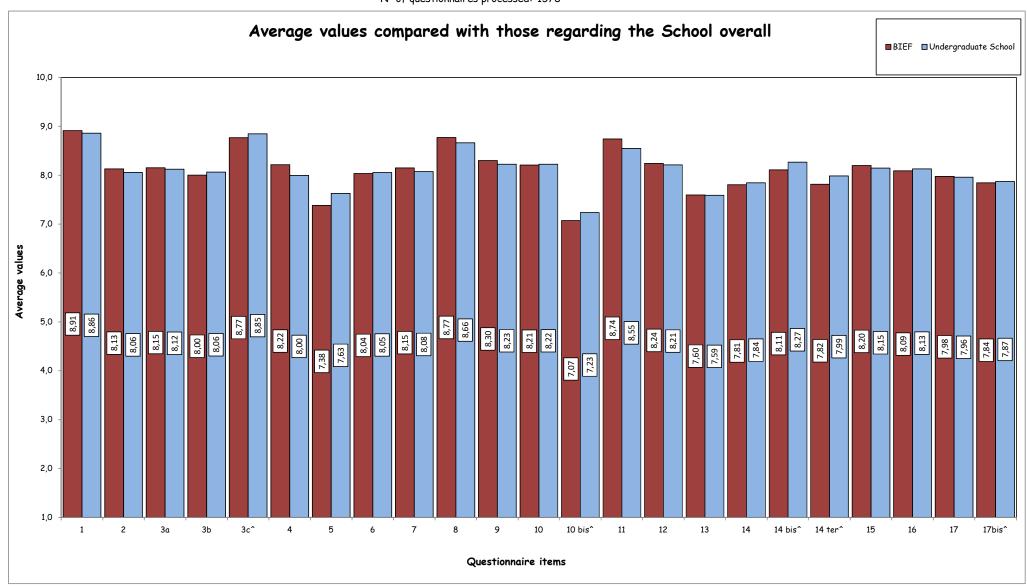

### SECTION A - ORGANISATION OF THE COURSE

|     |                                                                                                                                          |      | Strongly Disagree Agree Strongly agree disagree |       |      |       |      |       |      |       |       |      |        |
|-----|------------------------------------------------------------------------------------------------------------------------------------------|------|-------------------------------------------------|-------|------|-------|------|-------|------|-------|-------|------|--------|
|     | Answers                                                                                                                                  | 1-2  |                                                 | 3-4-5 |      | 6-7-8 |      | 9-10  |      | Total |       | N.R. | Median |
| Ite | em                                                                                                                                       | a.v. | %                                               | a.v.  | . %  | a.v.  | %    | a.v.  | %    | a.v.  | %     |      | values |
| 1   | The schedule of lectures, practice and any other teaching activities has been respected.                                                 | 13   | 0,8                                             | 32    | 2,0  | 411   | 26,2 | 1110  | 70,9 | 1566  | 100,0 | 12   | 9,0    |
| 2   | Your prior academic knowledge was sufficient for understanding the topics covered in the course and included in the examination program. | 46   | 2,9                                             | 125   | 8,0  | 555   | 35,5 | 839   | 53,6 | 1565  | 100,0 | 13   | 9,0    |
| 3a  | The course material and recommended reading list are clear.                                                                              | 35   | 2,2                                             | 95    | 6,1  | 631   | 40,4 | 802   | 51,3 | 1563  | 100,0 | 15   | 9,0    |
| 3b  | The course material and recommended reading list are adequate (useful/complete) for the study of the course subject.                     | 45   | 2,9                                             | 110   | 7,1  | 641   | 41,2 | 761   | 48,9 | 1557  | 100,0 | 21   | 8,0    |
| 3c′ | Having access to the recorded<br>lessons was useful for learning the<br>course topics.                                                   | 48   | 3,1                                             | 61    | 3,9  | 351   | 22,6 | 1.093 | 70,4 | 1553  | 100,0 | 25   | 10,0   |
| 4   | The exam rules and procedures have been explained clearly.                                                                               | 31   | 2,0                                             | 113   | 7,2  | 576   | 36,9 | 840   | 53,8 | 1560  | 100,0 | 18   | 9,0    |
| 5   | The workload required for this course is appropriate compared to the number of credits allocated to it.                                  | 100  | 6,4                                             | 201   | 12,8 | 680   | 43,5 | 584   | 37,3 | 1565  | 100,0 | 13   | 8,0    |

(^): item added for the first time in the academic year 2020-21.

 $\label{eq:Degree programme: BIEF} $$N^{\circ}$ of questionnaires processed: $1578$$ 

#### SECTION B - TEACHING AND STUDY ACTIVITIES

| P      |                                                                                                                                                    |      | ongly<br>gree | Disa  | gree | Ag    | ree  |      | ongly<br>ree |       |       |      |        |
|--------|----------------------------------------------------------------------------------------------------------------------------------------------------|------|---------------|-------|------|-------|------|------|--------------|-------|-------|------|--------|
|        | Answers                                                                                                                                            | 1-2  |               | 3-4-5 |      | 6-7-8 |      | 9-10 |              | Total |       | N.A. | Median |
| Item   |                                                                                                                                                    | a.v. | %             | a.v.  | %    | a.v.  | %    | a.v. | %            | a.v.  | %     |      | Values |
| 6      | The instructor stimulates interest in the course subject.                                                                                          | 66   | 3,4           | 156   | 8,1  | 735   | 38,2 | 966  | 50,2         | 1923  | 100,0 | 22   | 8,0    |
| 7      | The instructor explains the topics in a clear manner.                                                                                              | 66   | 3,4           | 123   | 6,4  | 701   | 36,5 | 1031 | 53,7         | 1921  | 100,0 | 24   | 9,0    |
| 8      | The instructor is available for clarifications and explanations (even remotely)                                                                    | 28   | 1,5           | 54    | 2,8  | 540   | 28,4 | 1281 | 67,3         | 1903  | 100,0 | 39   | 9,0    |
| 9      | Teaching activities are well organized.                                                                                                            | 36   | 1,9           | 116   | 6,1  | 710   | 37,3 | 1044 | 54,8         | 1906  | 100,0 | 34   | 9,0    |
| 10     | The instructor encouraged participation during the lessons in the classroom or remotely (in the manner permitted by the electronic platform used). | 49   | 2,6           | 136   | 7,1  | 690   | 36,0 | 1043 | 54,4         | 1918  | 100,0 | 25   | 9,0    |
| 10bis^ | Remote interaction during the lessons is effective.                                                                                                | 40   | 2,6           | 134   | 8,8  | 654   | 42,9 | 696  | 45,7         | 1524  | 100,0 | 54   | 8,0    |

#### SECTION B - TEACHING AND STUDY ACTIVITIES

|      |                                                                                                                                                                    |      | Strongly<br>disagree<br>1-2 |      |       |      | gree  | Ag   | ree  |      | ongly<br>ree |      |      |        |  |  |
|------|--------------------------------------------------------------------------------------------------------------------------------------------------------------------|------|-----------------------------|------|-------|------|-------|------|------|------|--------------|------|------|--------|--|--|
|      | Answers                                                                                                                                                            | 1    |                             |      | 3-4-5 |      | 6-7-8 |      | 9-10 |      | tal          | N.A. | N.R. | Median |  |  |
| Iten | n                                                                                                                                                                  | a.v. | %                           | a.v. | %     | a.v. | %     | a.v. | %    | a.v. | %            |      |      | values |  |  |
| 11   | The course has been carried out in accordance with the syllabus published on the website (taking into account any changes due to the return to distance learning). | 10   | 0,7                         | 34   | 2,2   | 494  | 32,6  | 977  | 64,5 | 1515 | 100,0        |      | 63   | 9,0    |  |  |
| 12   | The supplementary activities (practice, workshops, group work, etc.), if present, have been helpful in learning the course topics.                                 | 24   | 2,4                         | 57   | 5,7   | 381  | 37,9  | 544  | 54,1 | 1006 | 100,0        |      | 572  | 8,0    |  |  |
| 13   | The support provided by teaching assistants (if present) has been helpful in learning the course topics.                                                           | 23   | 5,0                         | 48   | 10,5  | 200  | 43,9  | 185  | 40,6 | 456  | 100,0        | 334  | 788  | 8,0    |  |  |
| 14   | Teaching assistants (if present) are competent and helpful                                                                                                         | 17   | 3,8                         | 42   | 9,5   | 186  | 42,0  | 198  | 44,7 | 443  | 100,0        | 341  | 794  | 8,0    |  |  |