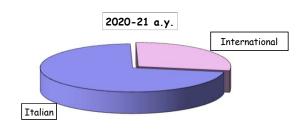

#### Secondary School Background

| -             |       | %       | %       |
|---------------|-------|---------|---------|
|               | a.v.  | 2020-21 | 2019-20 |
| Italian       | 1,133 | 71,8    | 54,9    |
| International | 445   | 28,2    | 45,1    |
| TOTAL         | 1.578 | 100,0   | 100,0   |