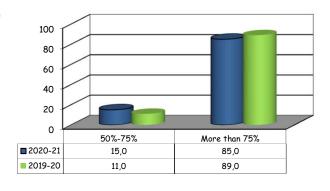

#### Percentage of lessons attended (as declared by the student)

|               |       | %       | %       |
|---------------|-------|---------|---------|
|               | a.v.  | 2020-21 | 2019-20 |
| 50%-75%       | 237   | 15,0    | 11,0    |
| More than 75% | 1.341 | 85,0    | 89,0    |
| TOTAL         | 1.578 | 100,0   | 100,0   |